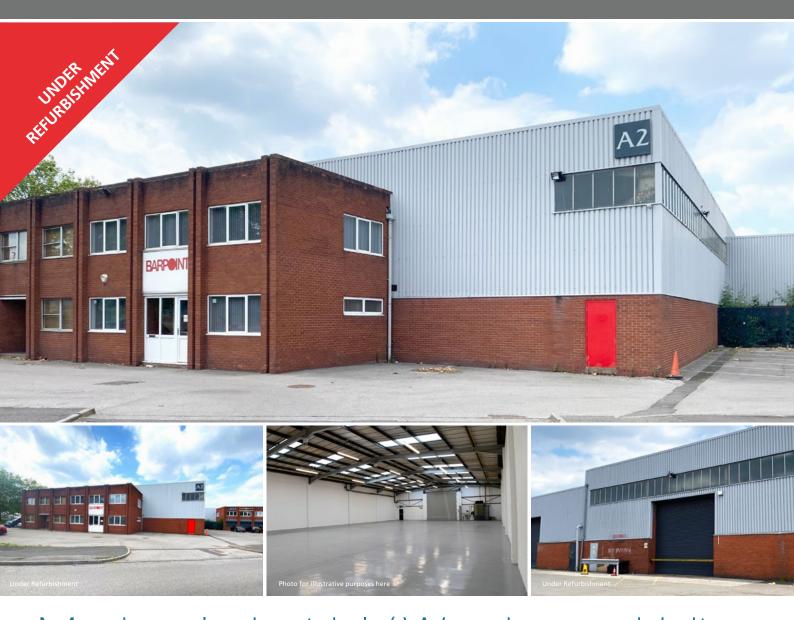

#### **DESCRIPTION**

Unit A2 is undergoing a substantial refurbishment due to complete in Q4 2024. Upon completion, the unit will benefit from:

- New insulated roof
- Fully refurbished offices including new WCs, new carpet tiles and LED lighting throughout.
- Level access loading door
- EPC B

#### **ACCOMMODATION**

|                      | sq ft  | sq m  |
|----------------------|--------|-------|
| First floor (Office) | 529    | 49    |
| Ground (Warehouse)   | 11,036 | 1,025 |
| Total                | 11,565 | 1,074 |