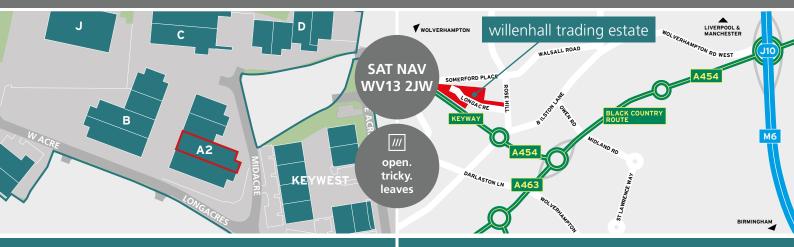

#### **LOCATION**

Unit A2 forms part of the established Willenhall Trading Estate and is situated off Midacre, in turn off Longacre which is accessed via Rose Hill.

Junction 10 of the M6 is just two miles distant and accessed via the Key Way (A454) and the Black Country Route providing access to the national motorway network.