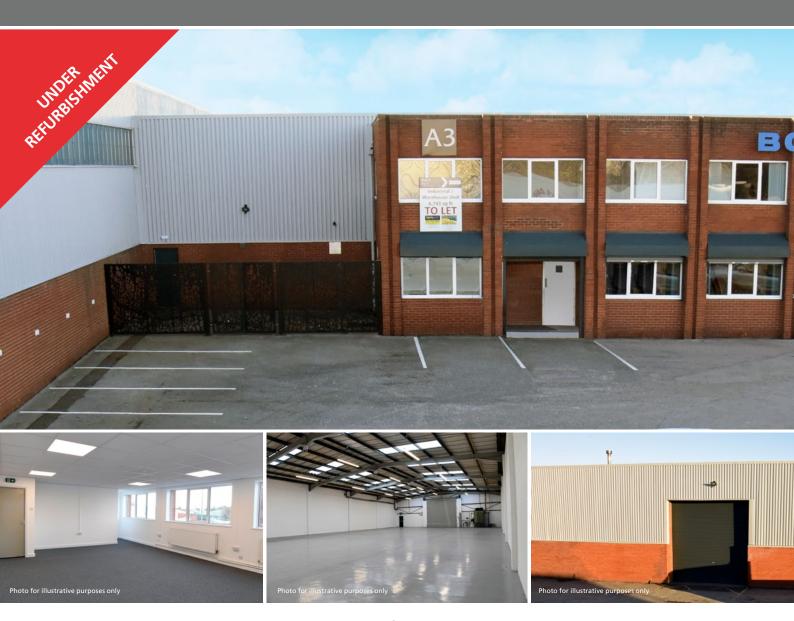

# Modern Industrial / Warehouse Unit 6,743 sq ft (626.4 sq m)

# **DESCRIPTION**

Unit A3 is to undergo a substantial refurbishment due to complete in Q4 2024. Upon completion, the unit will benefit from:

- New insulated roof
- Fully refurbished offices including new WCs, new carpet tiles and LED lighting throughout.
- Level access loading door
- EPC B

Unit A3 can be combined with the adjacent Unit A2 to offer a total 18,308 sq ft.