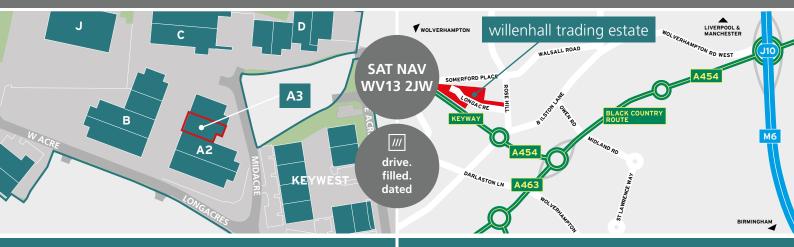

# **LOCATION**

Unit A3 forms part of the established Willenhall Trading Estate and is situated off Midacre, in turn off Longacre which is accessed via Rose Hill.

Junction 10 of the M6 is just two miles distant and accessed via the Key Way (A454) and the Black Country Route providing access to the national motorway network.

Local occupiers include AF Blakemore, The Range, Middleton Paper, SSE, DX Network Services, Yodel, Tesco, Staples, Autoworld and Poundland. Close local amenities include Lidl, The Range and Willenhall Town Centre.