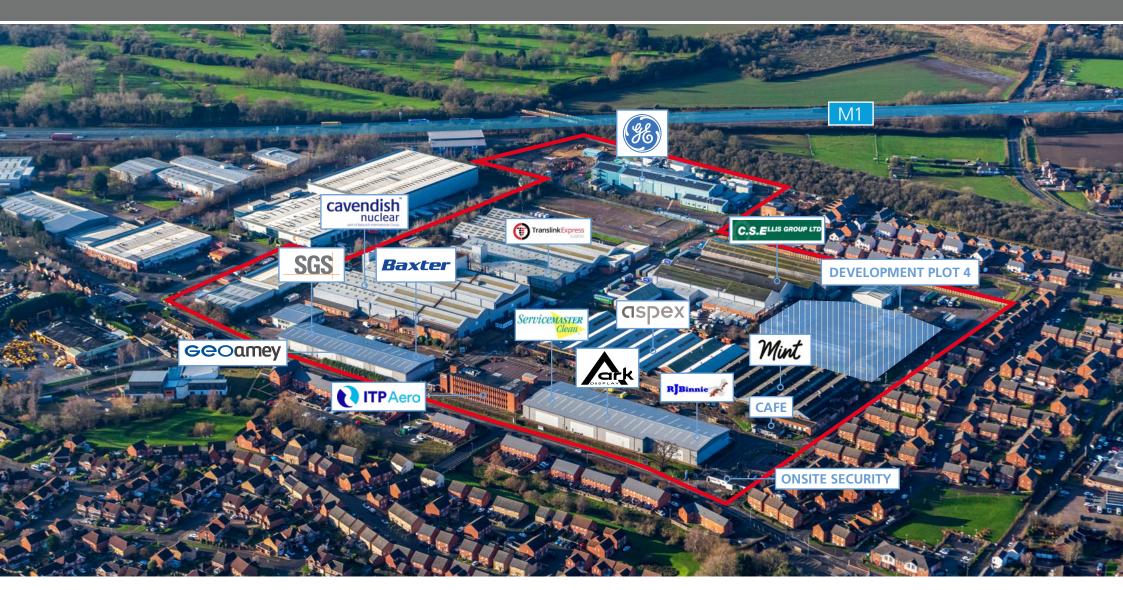

#### **DESCRIPTION**

The Whittle Estate spans approximately 660,000 sq ft of industrial and office space across 55 acres, offering a diverse range of unit sizes from 500 sq ft to 97,000 sq ft, and accommodating around 30 occupiers. Notably, this historic site is where the jet engine was invented, cementing its place in engineering innovation history.

#### **PRE-LET OPPORTUNITIES**

A further phase 4 development is planned at the Whittle Estate with completion anticipated in H1 2026.

The new development will be to a high specification and will support strong ESG credentials.

#### **LOCATION**

The development is situated immediately off Cambridge Road which itself is approximately 5 miles south of Leicester City Centre and 4 miles south of the M1/M69 intersection (J21). The M1 and M69 provides immediate links to the core of the UK's central motorway system. The wider surrounding areas of Blaby, Whetstone, Glen Parva and Narborough provide a good source of local labour. In addition these districts form an established network for supporting businesses. Whetstone is one of Leicester's popular business locations.