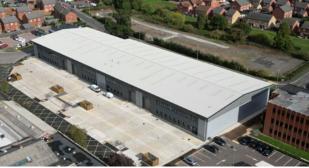

#### **PRE-LET OPPORTUNITIES**

A further phase 4 development is planned at the Whittle Estate with completion anticipated in H1 2026.

The new development will be to a high specification and will support strong ESG credentials.

Pre-lets available between 13,000 - 52,000 sq ft.