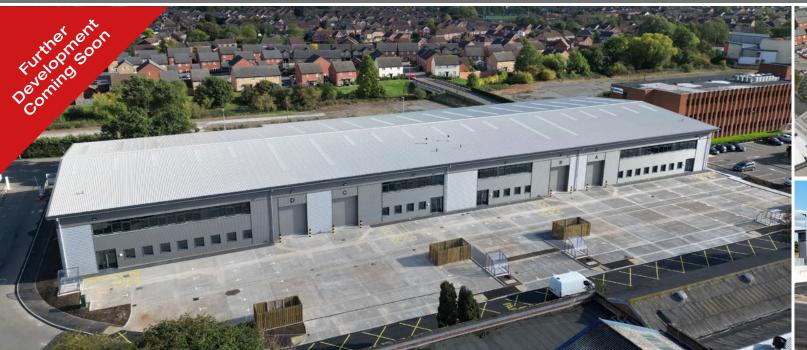

# New Industrial / Warehouse Development 13,000 sq ft - 52,000 sq ft **TO LET**

- Established industrial location
- New development targeted for H1 2026
- On-site estate manager

- 24 hour manned security
- 5 miles to the south of Leicester City Centre
- Flexible lease agreements

#### **PRE-LET OPPORTUNITIES**

A further phase 4 development is planned at the Whittle Estate with completion anticipated in H1 2026.

The new development will be to a high specification and will support strong ESG credentials.

Pre-lets available between 13,000 - 52,000 sq ft.