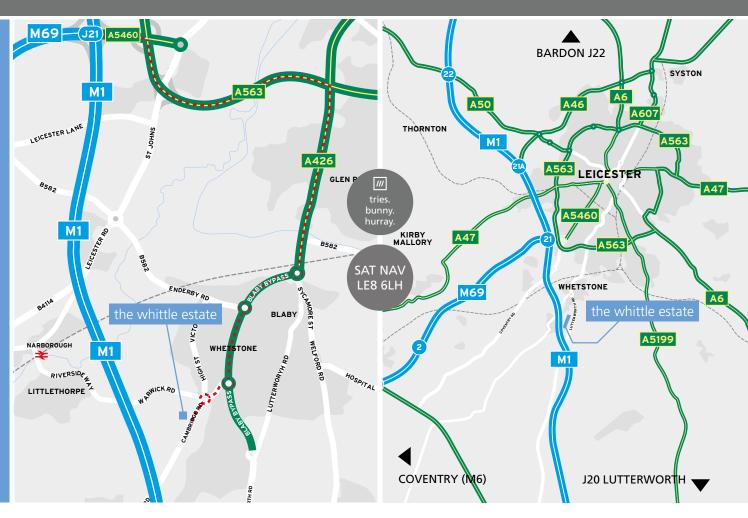

#### **LOCATION**

The development is situated immediately off Cambridge Road which itself is approximately 5 miles south of Leicester City Centre and 4 miles south of the M1/M69 intersection (J21). The M1 and M69 provides immediate links to the core of the UK's central motorway system. The wider surrounding areas of Blaby, Whetstone, Glen Parva and Narborough provide a good source of local labour. In addition these districts form an established network for supporting businesses. Whetstone is one of Leicester's popular business locations.

#### **COMMUNICATIONS**

|  | M1  | 4 miles  |
|--|-----|----------|
|  | M69 | 4 miles  |
|  | M6  | 12 miles |