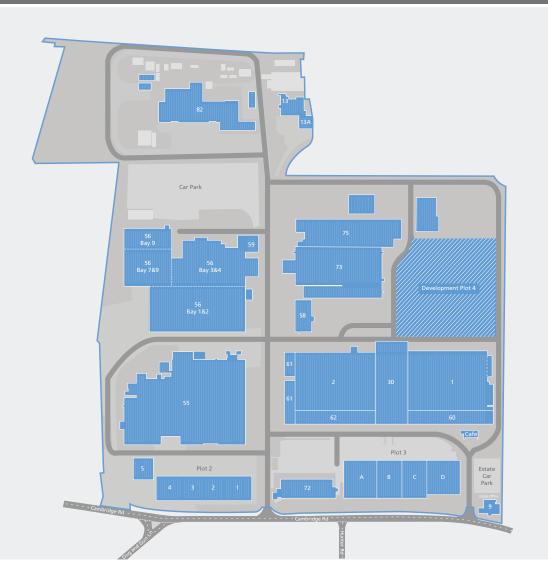

#### **DESCRIPTION**

The Whittle Estate spans approximately 660,000 sq ft of industrial and office space across 55 acres, offering a diverse range of unit sizes from 500 sq ft to 97,000 sq ft, and accommodating around 30 occupiers. Notably, this historic site is where the jet engine was invented, cementing its place in engineering innovation history.

#### **PRE-LET OPPORTUNITIES**

A further phase 4 development is planned at the Whittle Estate with completion anticipated in H1 2026.

The new development will be to a high specification and will support strong ESG credentials.

Pre-lets available between 13,000 - 52,000 sq ft.