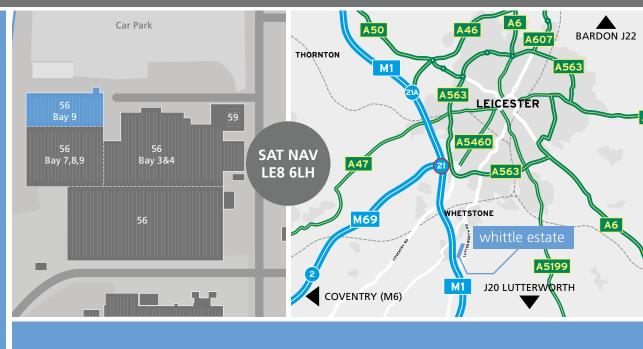

#### LOCATION

The property is located on the Whittle Estate, an established industrial estate to the south of Whetstone, a suburb of Leicester, approximately 5 miles to the south of Leicester City Centre. The Estate is located approximately 4 miles from Junction 21 of the M1, which connects directly to the M69, and only 23 miles from J1 of the M6.

#### ACCOMMODATION

| Block 56, Bay 9 | sq ft | sq m |
|-----------------|-------|------|
| Total GIA       | 9,257 | 860  |

#### COMMUNICATIONS

| $\bigcirc$ | <u>M1</u> | 4 miles  | $\mathbf{x}$ | East Midlands Airport | 22 miles | Narborough    | 2 miles |
|------------|-----------|----------|--------------|-----------------------|----------|---------------|---------|
|            | M69       | 4 miles  |              | Coventry Airport      | 25 miles | South Wigston | 3 miles |
|            | M6        | 12 miles |              | Birmingham Airport    | 36 miles | Leicester     | 6 miles |