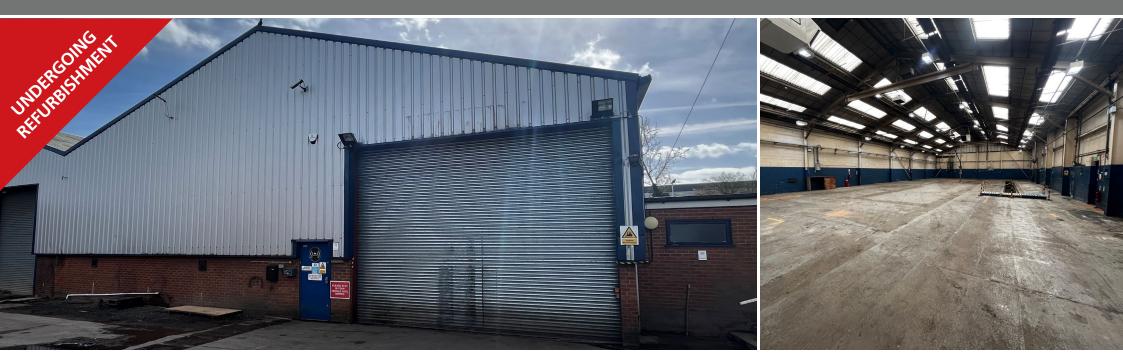

## Industrial Unit 9,257 sq ft (860 sq m) **TO LET**

- Target EPC C
- LED lighting throughout
- On-site estate manager
- Close to M1 (J21) / M69
- Internal working heights of 4.4m 6.3m
- 24 hour manned security

- Large three phase power capacity
- On-site café
- Undergoing refurbishment

#### DESCRIPTION

A single storey industrial unit, constructed around a steel frame with profile sheeted roof and elevations. The unit provides flexible industrial accommodation, with working heights of 4.4m - 6.3m, and is being refurbished to include; LED lighting, redecoration throughout, new security shutter and WCs.

Access is over a shared driveway, with loading by way of a new electric roller shutter door. Vehicle parking is available within a large estate car park, located next to the property.