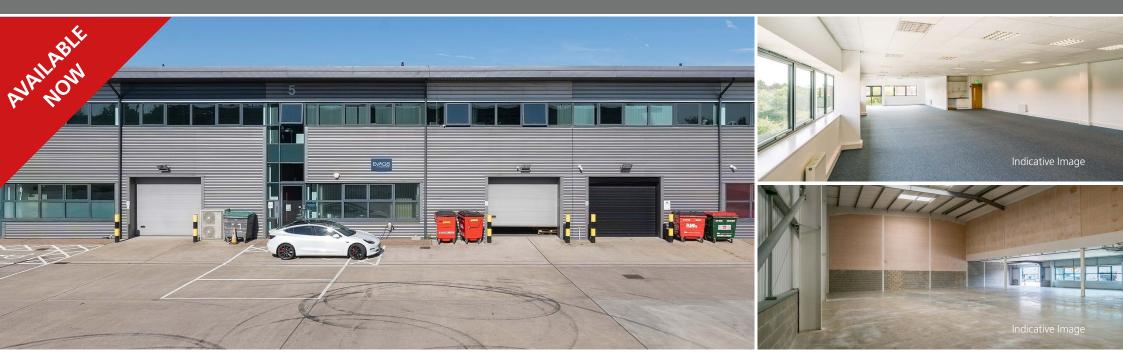

# Modern Industrial Warehouse Unit 4,593 sq ft (426.7 sq m) **TO LET**

- Excellent access to the A40
- High quality offices
- Strategic West London location
- E(g), B2, B8 uses
- 24 hour access
- A40 200m

## ACCOMMODATION (GEA)

| UNIT 5             | sq ft | sq m  |
|--------------------|-------|-------|
| Warehouse          | 2,958 | 274.8 |
| First Floor Office | 1,635 | 151.9 |
| Total              | 4,593 | 426.7 |

## UNIT SPECIFICATION

 $\bigcirc$ 

| _ل |   |
|----|---|
| 6= | = |
| ۴  | 7 |

**3 DEMISED CAR** 

FLOOR LOADING 30 KN/M2

1 LEVEL ACCESS LOADING DOOR 7.5M CLEAR HEIGHT

PARKING SPACES

KG