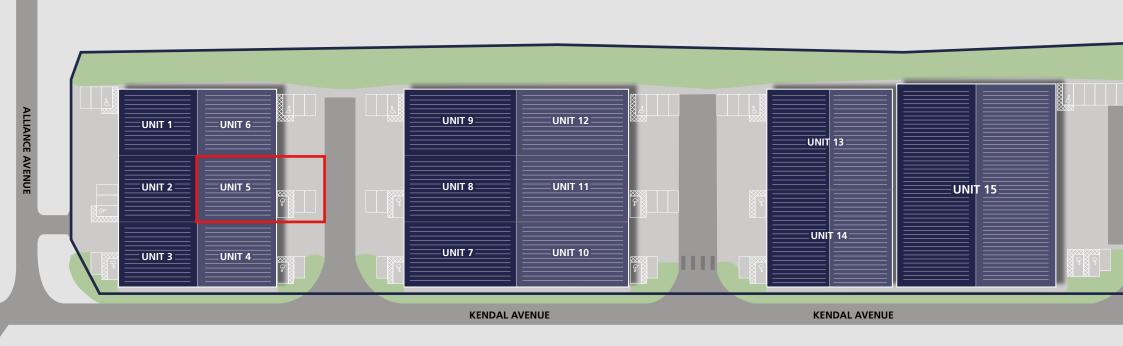

UNIT 5 KENDAL AVENUE ACTON W3 0AF

## vision

UNIT 5 🔳 KENDAL AVENUE 🔳 ACTON 🔳 W3 0AF