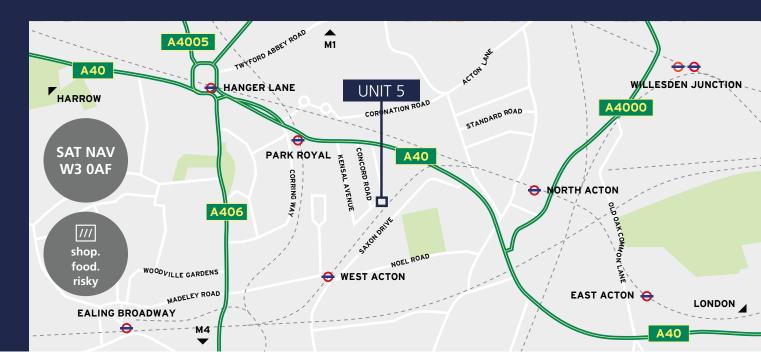

## COMMUNICATIONS

| ROAD                      | MILES      |  |  |
|---------------------------|------------|--|--|
| A40                       | 200 metres |  |  |
| West Acton Station        | 400 metres |  |  |
| Park Royal Station        | 800 metres |  |  |
| Westfield Shopping Centre | 2.5        |  |  |
| M1 J16                    | 5          |  |  |
| Brent Cross               | 6          |  |  |
| London West End           | 7          |  |  |
| Heathrow Airport          | 8          |  |  |
| M25 J16                   | 10         |  |  |