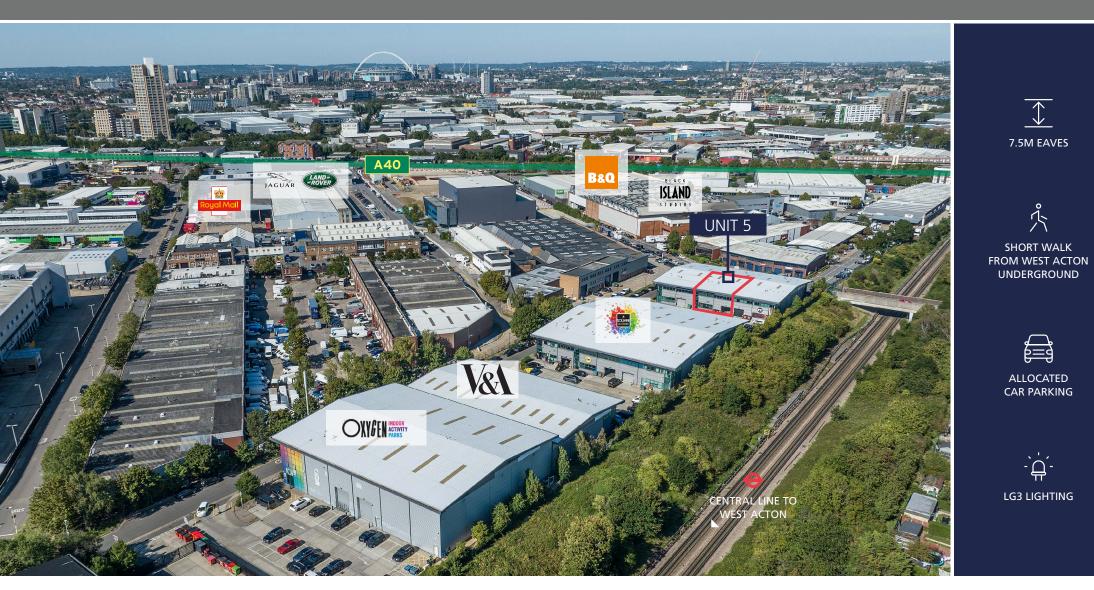

#### LOCATION

Vision is situated off the A40 Western Avenue between the Gypsy Corner and Hanger Lane interchanges. Access to Vision is via Kendal Avenue or Alliance Road. Kendal Avenue is in the heart of an industrial area with prominent local occupiers including John Lewis, Black Island Studios, Jaguar Land Rover and Renault.

## OCCUPIERS

VERSA

Occupiers on the estate include:

OXYGEN

troop 📰

24