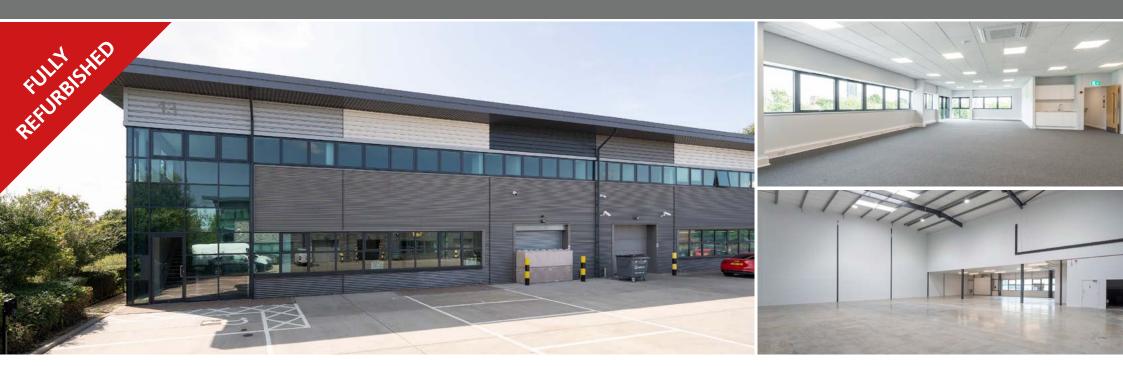

# Modern Warehouse Unit 9,213 sq ft (855.92 sq m) **TO LET NOW**

#### • Excellent access to the A40

- Strategic West London location
- High quality office refurbishment
- E(g), B2, B8 uses
- 24 hour access
- 7.5m clear height

- 7 parking spaces + EV chargers
- West Acton Underground 400m
- Potential to secure yard

## **SPECIFICATION**

CHARGERS

1 LEVEL ACCESS

LOADING DOOR

7.5M CLEAR

HEIGHT

7 DEMISED CAR

PARKING SPACES