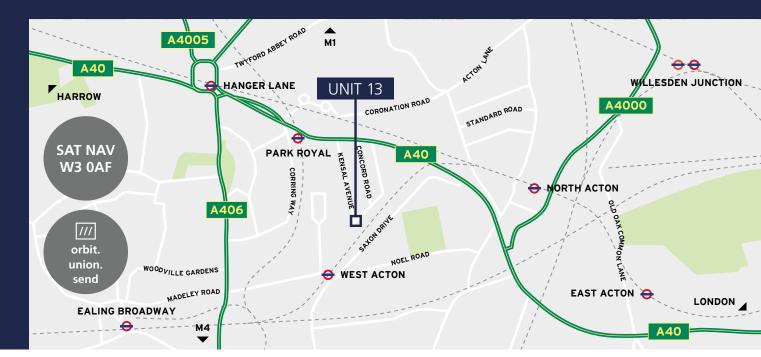

### COMMUNICATIONS

| ROAD                      | MILES      |
|---------------------------|------------|
| A40                       | 200 metres |
| West Acton Station        | 400 metres |
| Park Royal Station        | 800 metres |
| Westfield Shopping Centre | 2.5        |
| M1 J16                    | 5          |
| Brent Cross               | 6          |
| London West End           | 7          |
| Heathrow Airport          | 8          |
| M25 J16                   | 10         |

#### LOCATION

Vision is situated off the A40 Western Avenue between the Gypsy Corner and Hanger Lane interchanges. Access to vision is via Kendal Avenue or Alliance Road, with local train stations a short walk away. Kendal Avenue is in the heart of an industrial area with prominent local occupiers including John Lewis, Black Island Studios, Jaguar Land Rover and Renault.