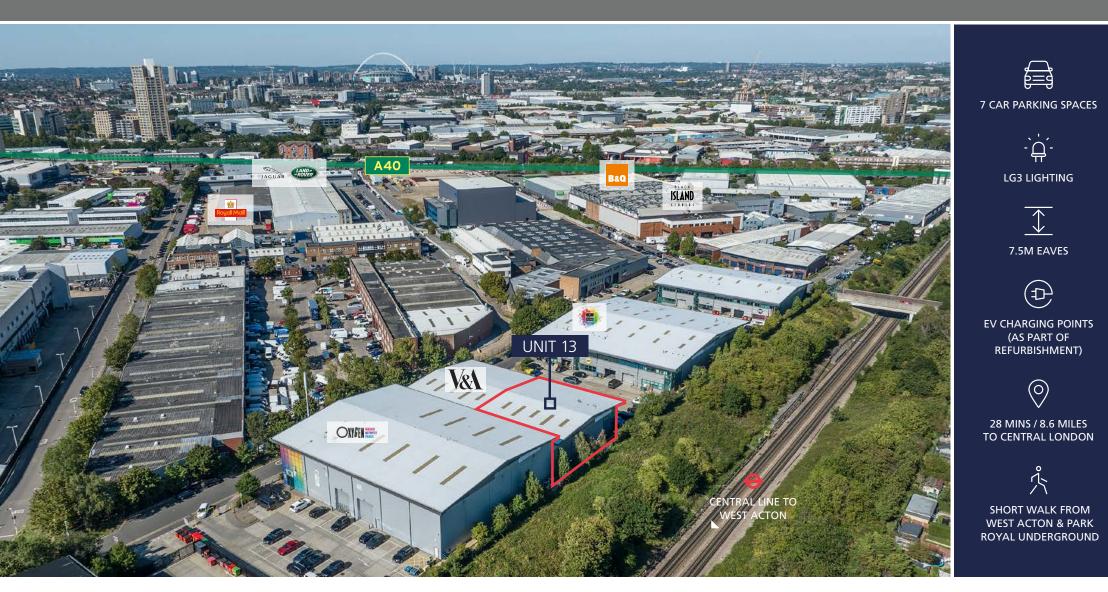

#### LOCATION

Vision is situated off the A40 Western Avenue between the Gypsy Corner and Hanger Lane interchanges. Access to vision is via Kendal Avenue or Alliance Road, with local train stations a short walk away. Kendal Avenue is in the heart of an industrial area with prominent local occupiers including John Lewis, Black Island Studios, Jaguar Land Rover and Renault.

## **SPECIFICATION**

CHARGERS

1 LEVEL ACCESS

LOADING DOOR

7.5M CLEAR

HEIGHT

7 DEMISED CAR

PARKING SPACES