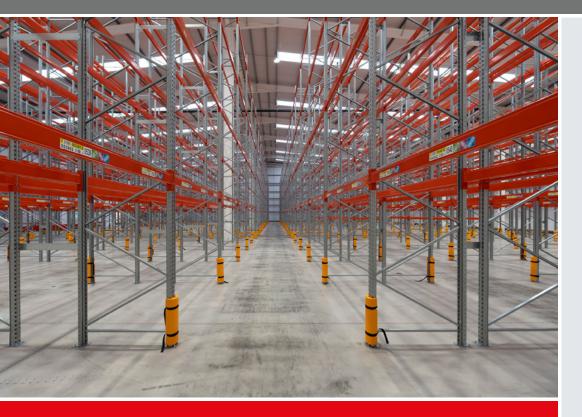

RACKING IN SITU WITH CAPACITY OF 4,704 EURO PALLETS

PART FITTED AND COMFORT COOLED OFFICES