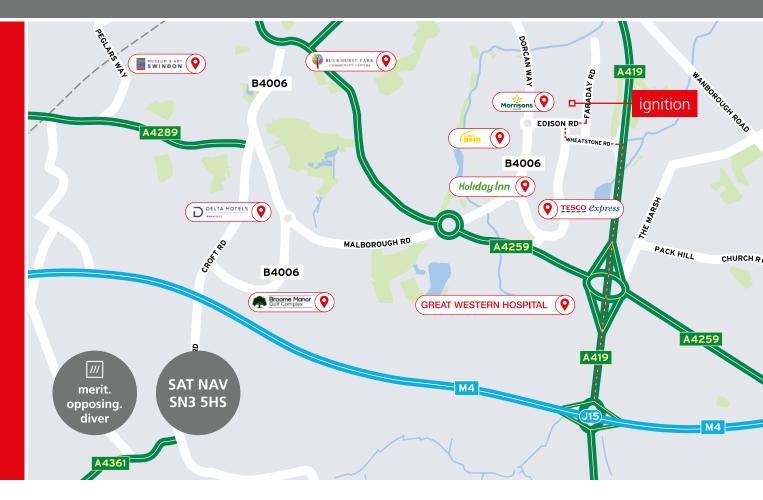

## LOCATION

Swindon, Wiltshire's main commercial hub, is conveniently located off the M4 motorway at junctions 15 and 16, providing excellent connectivity to the South West and South East markets. Ignition is ideally positioned east of Swindon, near the A419 dual carriageway, offering direct access to the M4 at junction 15.

| M4 J15              | 2 miles  |
|---------------------|----------|
| Swindon Town Centre | 4 miles  |
| Newbury             | 27 miles |
| Oxford              | 30 miles |
| Reading             | 39 miles |
| Bristol             | 45 miles |
| M25 J15             | 64 miles |
| Port of Southampton | 66 miles |
| Heathrow Airport    | 67 miles |
| Central London      | 80 miles |