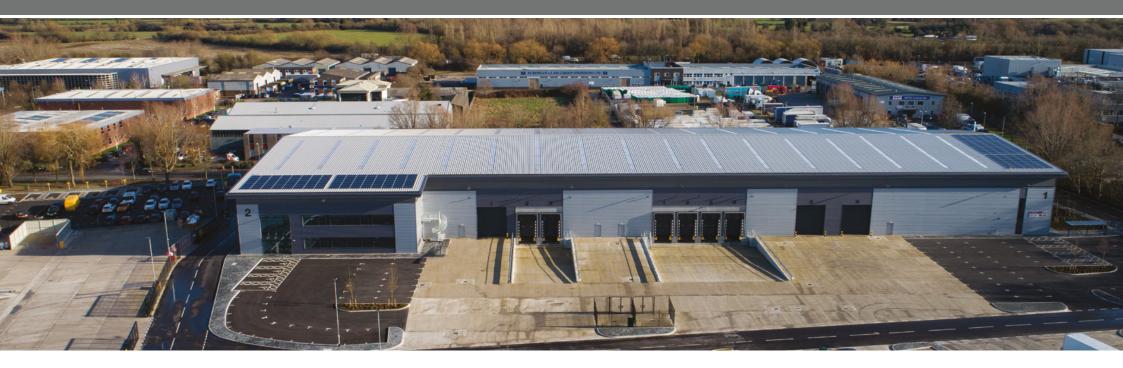

# Modern Industrial / Warehouse Unit Close to J15 of M4 34,178 sq ft **TO LET**

- 2 miles from J15 of the M4
- Established industrial / warehouse location
- 10m clear internal height

- E(g)(iii) B2 and B8 uses
- Option to secure yard
  - BREEAM 'Excellent' & EPC A
- 4,704 Euro Pallet Spaces
- Comfort Cooled Offices
- Warehouse Lighting

# DESCRIPTION

Ignition is a new development consisting of eight industrial / warehouse units with planning consent for E(g)(III) B2 and B8 uses. Unit 2 is the last remaining unit, available on a leasehold basis.