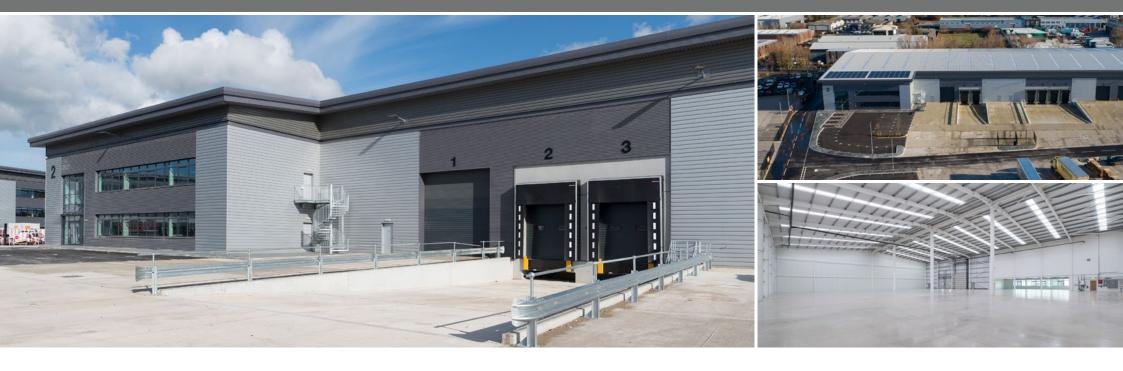

### **DESCRIPTION**

Ignition is a new development consisting of seven industrial/warehouse units with planning consent for E(g)(III) B2 and B8 uses. Unit 2 is the last remaining unit, available on a leasehold basis.

# **ACCOMMODATION**

| UNIT 2    | SQ FT  | SQ M    | PARKING SPACES |
|-----------|--------|---------|----------------|
| Warehouse | 31,042 | 2,883.9 | -              |
| Office    | 3,136  | 291.3   | -              |
| Total     | 34,178 | 3175.2  | 31             |