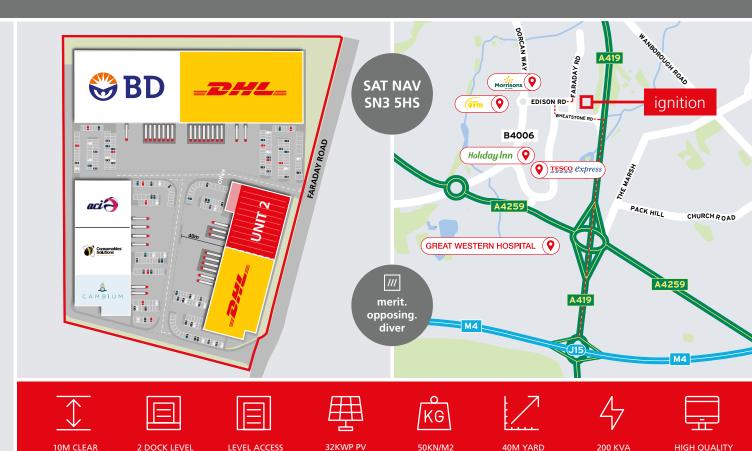

## **LOCATION**

Swindon, Wiltshire's main commercial hub, is conveniently located off the M4 motorway at junctions 15 and 16, providing excellent connectivity to the South West and South East markets. Ignition is ideally positioned east of Swindon, near the A419 dual carriageway, offering direct access to the M4 at junction 15.