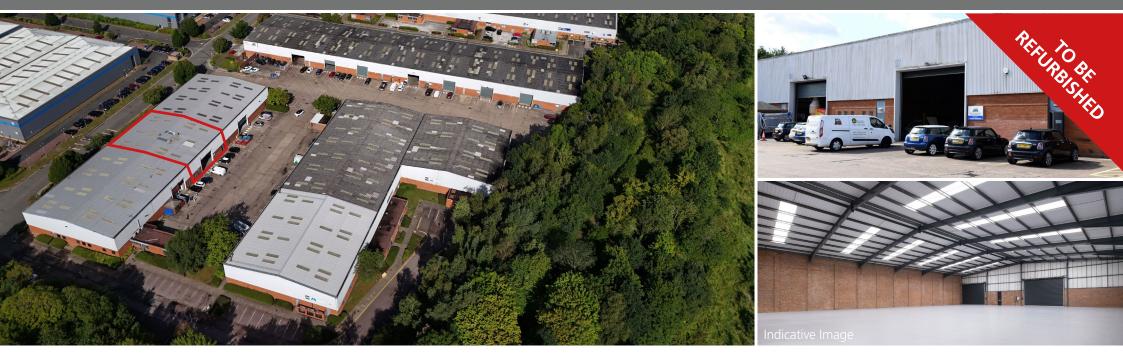

### unit 37

MONKSPATH BUSINESS PARK ■ HIGHLANDS ROAD ■ SOLIHULL ■ B90 4NY

# Modern Industrial / Warehouse Unit 7,848 sq ft (729.1 sq m) **TO LET**

- 1 mile from M42
- 9 miles from Birmingham Airport
- A well established industrial estate
- On site security
- Superfast fibre broadband

Shred-it Solution MMX SOLIHULL

3 phase power

- Allocated car parking spaces
- Eaves height of 6.2m
- Ground floor office accommodation

On site occupiers include:

canmoor-monkspath.com

ON SITE SECURITY WITH GATEHOUSE AND CCTV

THREE PHASE POWER SUPPLY

#### ACCOMMODATION

**1 GROUND LEVEL** 

LOADING DOORS

ON SITE

CAR PARKING

| Unit 37 | sq ft | sq m  |
|---------|-------|-------|
| Total   | 7,848 | 729.1 |