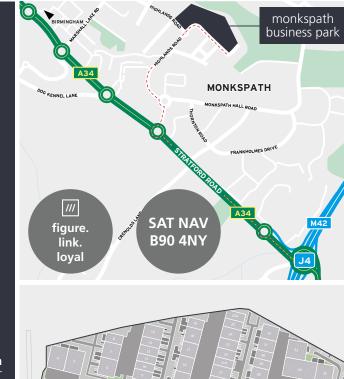

#### LOCATION

Monkspath Business Park is situated on Highlands Road, Solihull, off the A34 Stratford Road. The A34 provides direct access to Junction 4 of the M42, 1 mile to the south east and Birmingham City Centre, 8.5 miles to the north east. Solihull town centre is 3.5 miles to the north east and is accessed via the B4102.

#### COMMUNICATIONS

| 8.5<br>8.5<br>9<br>17 |
|-----------------------|
| 9                     |
|                       |
| 17                    |
|                       |
| 103                   |
| iles                  |
| 1                     |
| 5                     |
| 11                    |
| iles                  |
| lies                  |
| 9                     |
|                       |