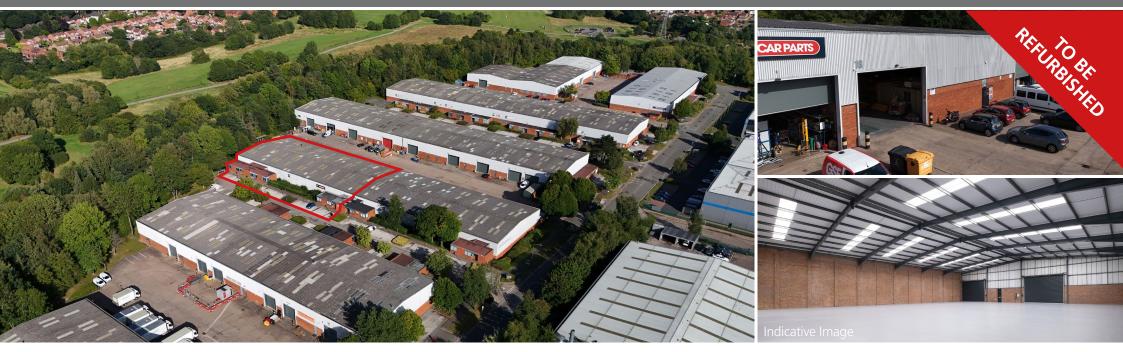

### units 18&19

MONKSPATH BUSINESS PARK ■ HIGHLANDS ROAD ■ SOLIHULL ■ B90 4NY

## units 18&19

MONKSPATH BUSINESS PARK 🔲 HIGHLANDS ROAD 🖉 SOLIHULL 🖉 B90 4NY

8.5

8.5

9

17

103

1