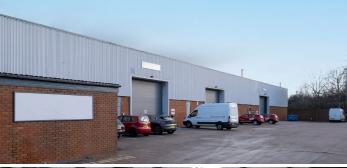

# Modern Industrial / Warehouse Units 13,523 - 31,148 sq ft (12,893.7 sq m) **TO LET**

- 1 mile from M42
- 9 miles from Birmingham Airport
- A well established industrial estate
- On site security
- Superfast fibre broadband
- 3 phase power

- Allocated car parking spaces
- Eaves height of 6.2m
- Ground floor office accommodation

On site occupiers include:

MONKSPATH BUSINESS PARK ■ HIGHLANDS ROAD ■ SOLIHULL ■ B90 4NY