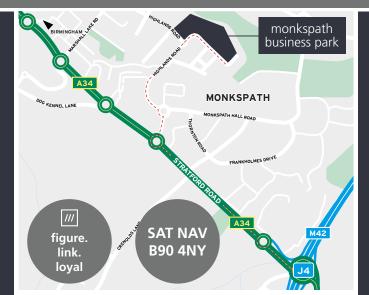

## **LOCATION**

Monkspath Business Park is situated on Highlands Road, Solihull, off the A34 Stratford Road.

The A34 provides direct access to Junction 4 of the M42, 1 mile to the south east and Birmingham City Centre, 8.5 miles to the north east. Solihull town centre is 3.5 miles to the north east and is accessed via the B4102.

## **COMMUNICATIONS**

| LOCATION                   | miles        |
|----------------------------|--------------|
| Birmingham                 | 8.5          |
| The NEC                    | 8.5          |
| Birmingham Int <b>₹</b>    | 9            |
| Coventry                   | 17           |
| London                     | 103          |
|                            |              |
|                            |              |
| ROAD                       | miles        |
| ROAD<br>M42 J4             | miles<br>1   |
|                            |              |
| M42 J4                     | 1            |
| M42 J4<br>M40 J16          | 1            |
| M42 J4<br>M40 J16          | 1            |
| M42 J4<br>M40 J16<br>M6 J4 | 1<br>5<br>11 |