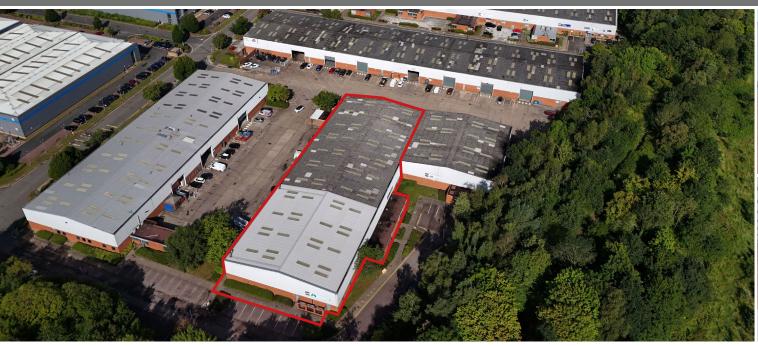

# Modern Industrial / Warehouse Units 13,523 - 31,148 sq ft (12,893.7 sq m) **TO LET**

- 1 mile from M42
- 9 miles from Birmingham Airport
- A well established industrial estate
- On site security
- Superfast fibre broadband
- 3 phase power

- Allocated car parking spaces
- Eaves height of 6.2m
- Ground floor office accommodation

On site occupiers include:

MONKSPATH BUSINESS PARK ■ HIGHLANDS ROAD ■ SOLIHULL ■ B90 4NY

## **ACCOMMODATION**

|         | sq ft  |
|---------|--------|
| Unit 34 | 17,625 |
| Unit 35 | 13,523 |
| Total   | 31,148 |