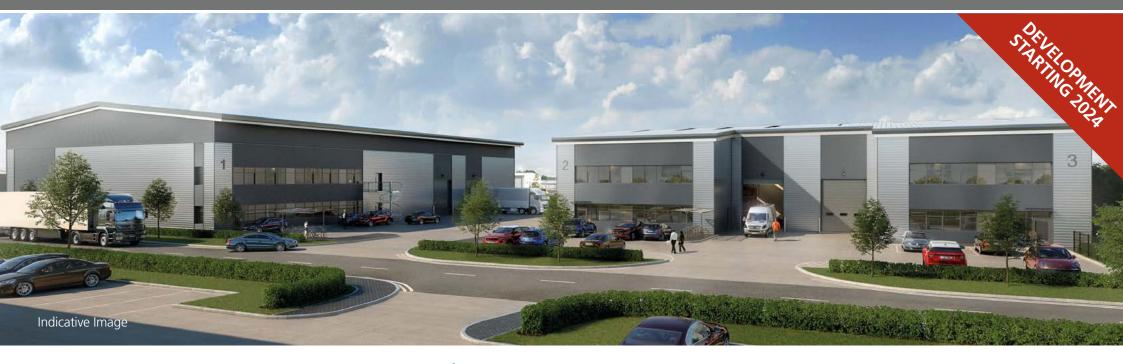

## voyager park

UNITS C1-C3 PORTFIELD ROAD PORTSMOUTH PO3 5FL

# 3 New Industrial / Warehouse Units 9,084 - 22,710 sq ft **TO LET**

- Prominent commercial and trade location
- 1.5 miles to A27
- 2 miles to M27

- Easy access to Portsmouth City Centre & Portsmouth Harbour
- High specification new units
- Targeting EPC 'A' and BREEAM Excellent