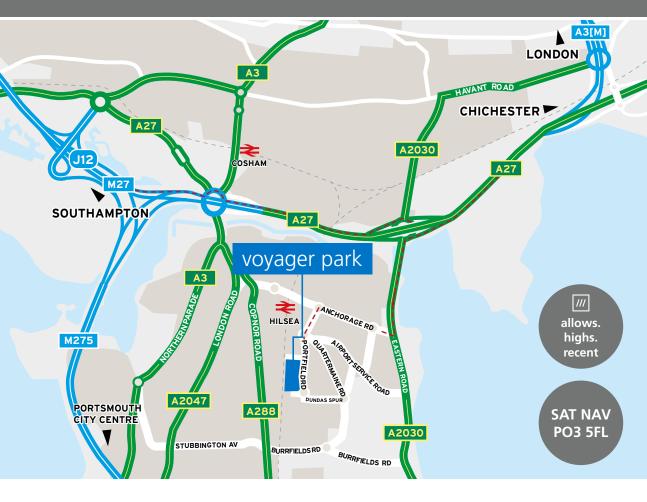

## **LOCATION**

Voyager Park is located on Portfield Road and forms part of the established Airport Industrial Estate in Hilsea, North Portsmouth. The Park benefits from good access to the A27 trunk road at the Farlington Intersection, via Eastern Road (A2030) and is within a close proximity of a range of amenities, which include Hilsea Railway Station and retail facilities at Ocean Retail Park and Morrisons Supermarket.

| ROAD        | miles |
|-------------|-------|
| M27 J12     | 2     |
| Southampton | 20    |
| London      | 68    |

| RAIL            | mins |
|-----------------|------|
| Guildford       | 60   |
| London Waterloo | 102  |

| AIR         | miles |
|-------------|-------|
| Southampton | 20    |
| Gatwick     | 55    |
| Heathrow    | 60    |

| SEA                   | miles |
|-----------------------|-------|
| Portsmouth Ferry Port | 3     |
| Southampton Docks     | 21    |