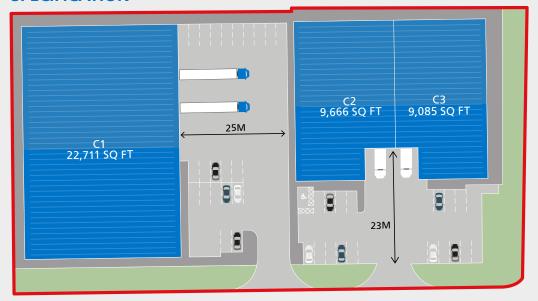

## **ACCOMMODATION (GEA)**

| ACCOMMODATION (GEA) |                   |                          |  |  |
|---------------------|-------------------|--------------------------|--|--|
| C1                  | sq ft             | sq m                     |  |  |
| Warehouse           | 20,525            | 1,907                    |  |  |
| Office              | 2,185             | 203                      |  |  |
| Total               | 22,710            | 2,110                    |  |  |
| EAVES HEIGHT 10M    | YARD DEPTH<br>25M | CAR PARKING<br>22 SPACES |  |  |
| C2                  | sq ft             | sq m                     |  |  |
| Warehouse           | 8,340             | 775                      |  |  |
| Office              | 1,335             | 124                      |  |  |
| Total               | 9,675             | 899                      |  |  |
| EAVES HEIGHT<br>8M  | YARD DEPTH<br>23M | CAR PARKING<br>10 SPACES |  |  |
| СЗ                  | sq ft             | sq m                     |  |  |
| Warehouse           | 7,890             | 733                      |  |  |
| Office              | 1,194             | 111                      |  |  |

\_\_\_\_\_ EAVES HEIGHT 8M YARD DEPTH 23M CAR PARKING 8 SPACES

844

9,084