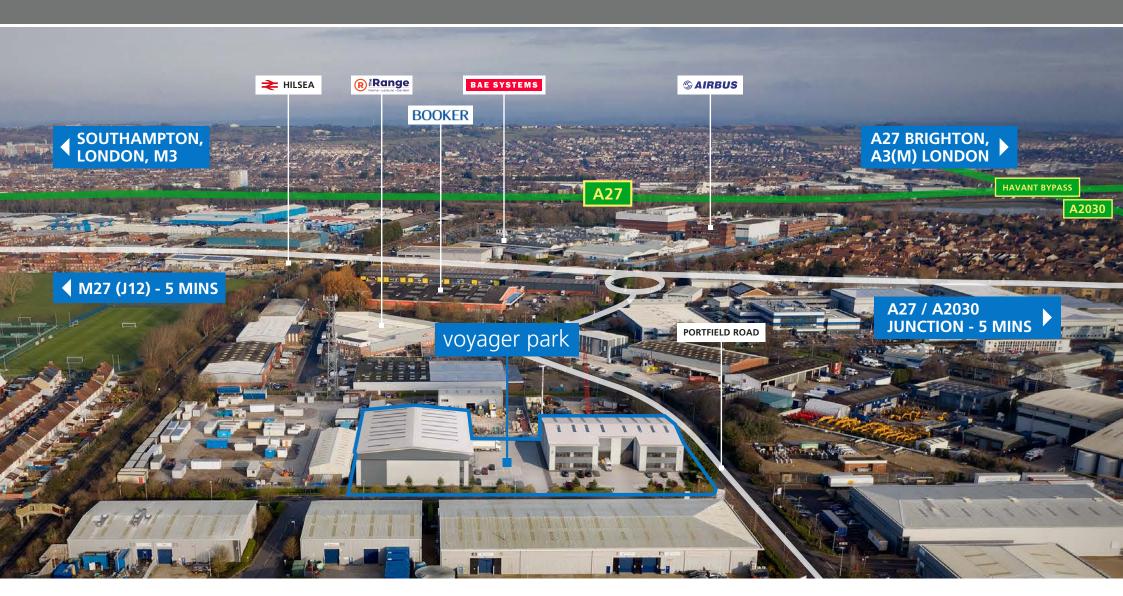

## **LOCATION**

Voyager Park is located on Portfield Road and forms part of the established Airport Industrial Estate in Hilsea, North Portsmouth. The Park benefits from good access to the A27 trunk road at the Farlington Intersection, via Eastern Road (A2030) and is within a close proximity of a range of amenities, which include Hilsea Railway Station and retail facilities at Ocean Retail Park and Morrisons Supermarket.