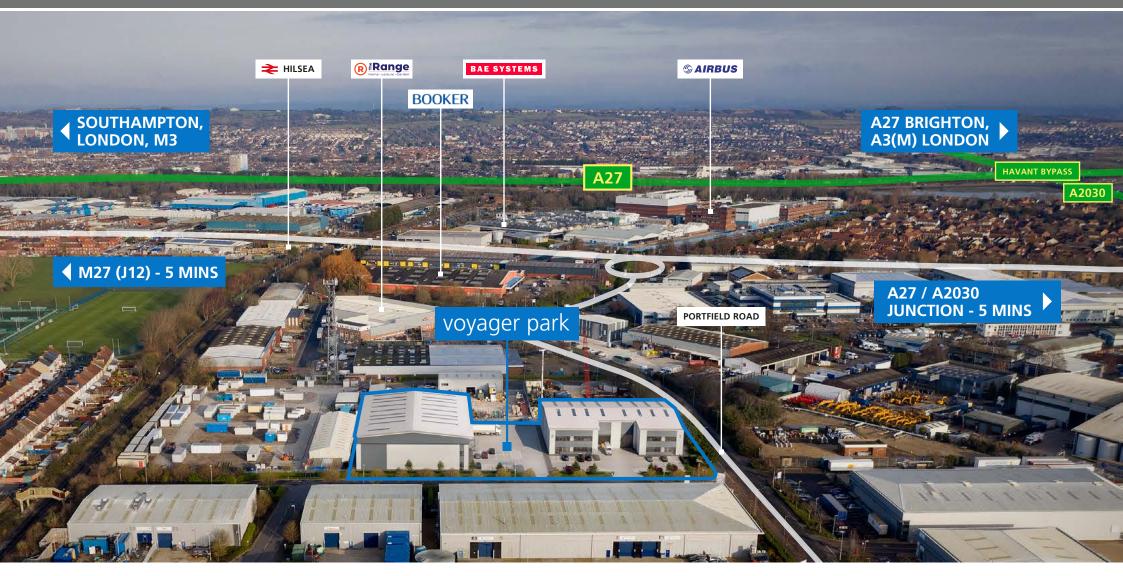

#### LOCATION

Voyager Park is located on Portfield Road and forms part of the established Airport Industrial Estate in Hilsea, North Portsmouth. The Park benefits from good access to the A27 trunk road at the Farlington Intersection, via Eastern Road (A2030) and is within a close proximity of a range of amenities, which include Hilsea Railway Station and retail facilities at Ocean Retail Park and Morrisons Supermarket.

| ROAD            | miles | AIR                   | miles |
|-----------------|-------|-----------------------|-------|
| M27 J12         | 2     | Southampton           | 20    |
| Southampton     | 20    | Gatwick               | 55    |
| London          | 68    | Heathrow              | 60    |
| RAIL            | mins  | SEA                   | miles |
| Guildford       | 60    | Portsmouth Ferry Port | 3     |
| London Waterloo | 102   | Southampton Docks     | 21    |