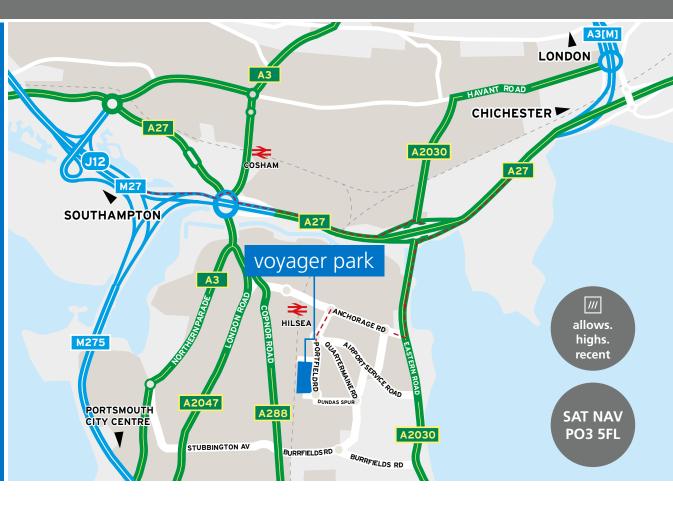

#### LOCATION

Voyager Park is located on Portfield Road and forms part of the established Airport Industrial Estate in Hilsea, North Portsmouth. The Park benefits from good access to the A27 trunk road at the Farlington Intersection, via Eastern Road (A2030) and is within a close proximity of a range of amenities, which include Hilsea Railway Station and retail facilities at Ocean Retail Park and Morrisons Supermarket.

| ROAD            | miles | AIR                   | miles |
|-----------------|-------|-----------------------|-------|
| M27 J12         | 2     | Southampton           | 20    |
| Southampton     | 20    | Gatwick               | 55    |
| London          | 68    | Heathrow              | 60    |
| RAIL            | mins  | SEA                   | miles |
| Guildford       | 60    | Portsmouth Ferry Port | 3     |
| London Waterloo | 102   | Southampton Docks     | 21    |