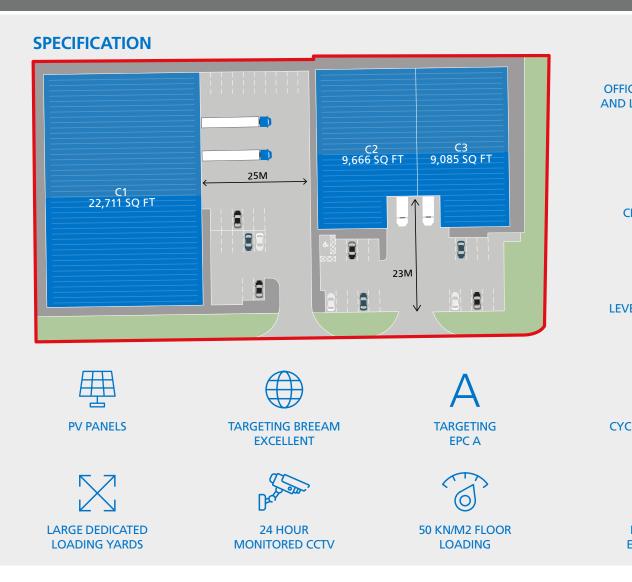

|                              | C1           | sq ft             | sq m                     |
|------------------------------|--------------|-------------------|--------------------------|
| CES WITH A/C<br>LED LIGHTING | Warehouse    | 20,525            | 1,907                    |
|                              | Office       | 2,185             | 203                      |
| $\bigcirc$                   | Total        | 22,710            | 2,110                    |
| EV CAR<br>HARGING            | EAVES HEIGHT | YARD DEPTH<br>25M | CAR PARKING<br>22 SPACES |
|                              | C2           | sq ft             | sq m                     |
|                              | Warehouse    | 8,340             | 775                      |
|                              | Office       | 1,335             | 124                      |
| EL LOADING                   | Total        | 9,675             | 899                      |
| DOORS                        | EAVES HEIGHT | YARD DEPTH<br>23M | CAR PARKING<br>10 SPACES |
| $\bigcirc$                   | C3           | sq ft             | sq m                     |
| LE PARKING                   | Warehouse    | 7,890             | 733                      |
|                              | Office       | 1,194             | 111                      |
|                              | Total        | 9,084             | 844                      |
| B2, B8 &<br>(G) USES         | EAVES HEIGHT | YARD DEPTH<br>23M | CAR PARKING<br>8 SPACES  |