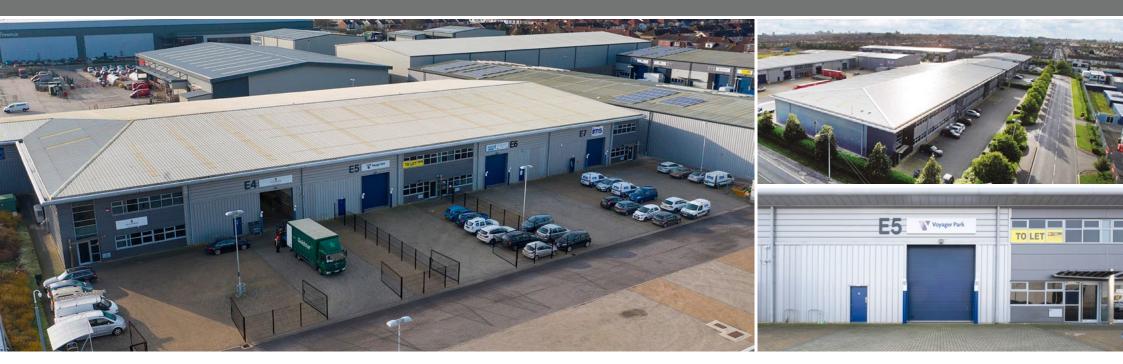

## voyager park

PORTFIELD ROAD PORTSMOUTH PO3 5FL

# Modern Industrial / Warehouse Units 3,912 - 10,993 sq ft **TO LET**

- Established industrial location
- 7.5M eaves height
- Large dedicated loading yard

- 30kN/m<sup>2</sup> floor loading
- 24 hour monitored CCTV
- Ability to create secure yard

## ACCOMMODATION

The units have been built to a high specification and incorporate fitted offices with excellent natural light and staff welfare facilities.

The buildings benefit from independent customer and staff access points with allocated car parking spaces. The loading and car park areas can be fenced in subject to prior approval of the Landlord.