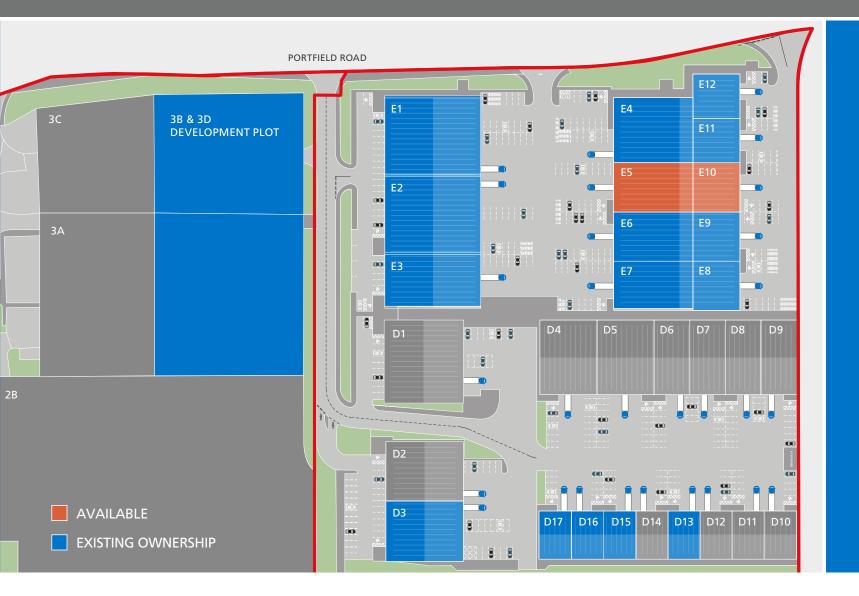

| Units (GIA) | sq ft  | sq m    |
|-------------|--------|---------|
| E5          | 7,081  | 657.9   |
| E10         | 3,912  | 363.3   |
| Total       | 10,993 | 1,021.2 |

\*Units E5 and E10 can be combined - 10,993 sq fi

## ACCOMMODATION

The units have been built to a high specification and incorporate fitted offices with excellent natural light and staff welfare facilities.

The buildings benefit from independent customer and staff access points with allocated car parking spaces. The loading and car park areas can be fenced in subject to prior approval of the Landlord.