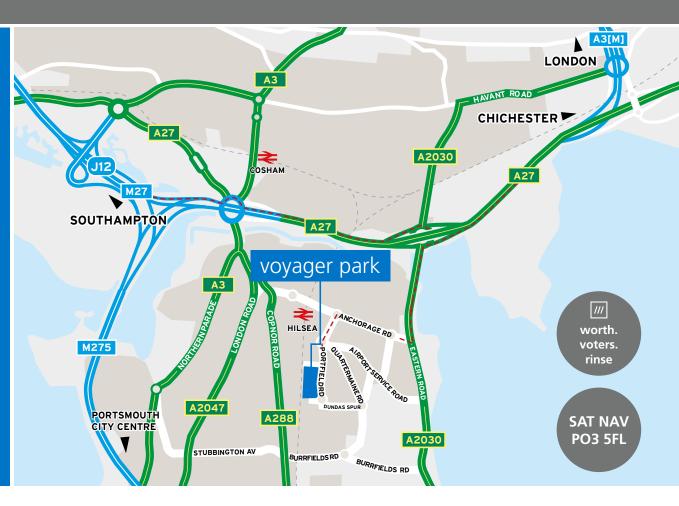

#### LOCATION

Voyager Park is located on Portfield Road and forms part of the established Airport Industrial Estate in Hilsea, North Portsmouth. The Park benefits from good access to the A27 trunk road at the Farlington Intersection, via Eastern Road (A2030) and is within a close proximity of a range of amenities, which include Hilsea Railway Station and retail facilities at Ocean Retail Park and Morrisons Supermarket.

| ROAD            | miles | AIR                   | miles |
|-----------------|-------|-----------------------|-------|
| M27 J12         | 2     | Southampton           | 20    |
| Southampton     | 20    | Gatwick               | 55    |
| London          | 68    | Heathrow              | 60    |
| RAIL            | mins  | SEA                   | miles |
| Guildford       | 60    | Portsmouth Ferry Port | 3     |
| London Waterloo | 102   | Southampton Docks     | 21    |