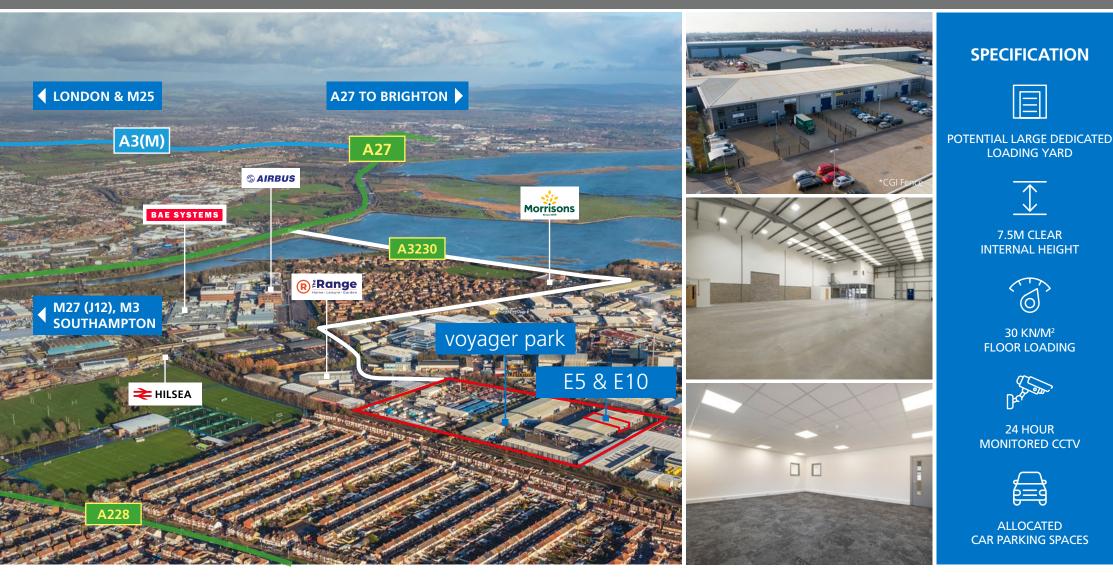

#### LOCATION

Voyager Park is located on Portfield Road and forms part of the established Airport Industrial Estate in Hilsea, North Portsmouth. The Park benefits from good access to the A27 trunk road at the Farlington Intersection, via Eastern Road (A2030) and is within a close proximity of a range of amenities, which include Hilsea Railway Station and retail facilities at Ocean Retail Park and Morrisons Supermarket.

| ROAD            | miles | AIR                   | miles |
|-----------------|-------|-----------------------|-------|
| M27 J12         | 2     | Southampton           | 20    |
| Southampton     | 20    | Gatwick               | 55    |
| London          | 68    | Heathrow              | 60    |
| RAIL            | mins  | SEA                   | miles |
| Guildford       | 60    | Portsmouth Ferry Port | 3     |
| London Waterloo | 102   | Southampton Docks     | 21    |

# Modern Industrial / Warehouse Units 3,912 - 10,993 sq ft **TO LET**

- Established industrial location
- 7.5M eaves height
- Large dedicated loading yard

- 30kN/m<sup>2</sup> floor loading
- 24 hour monitored CCTV
- Ability to create secure yard