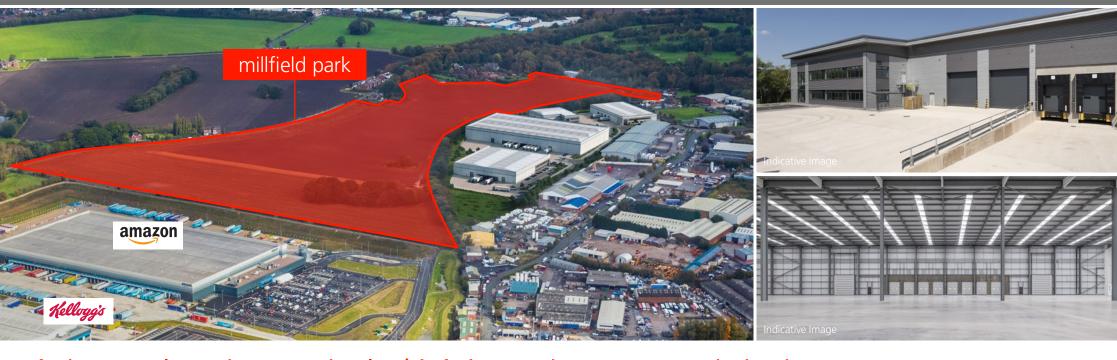

## millfield park

HAYDOCK ST HELENS WA11 9TH

#### **LOCATION**

Millfield park occupies a strategic location close to the intersection of the A580 East Lancashire Road and J23 of the M6 motorway. It is situated midway between Manchester and Liverpool, the centres of which can both be reached within 25 minutes.