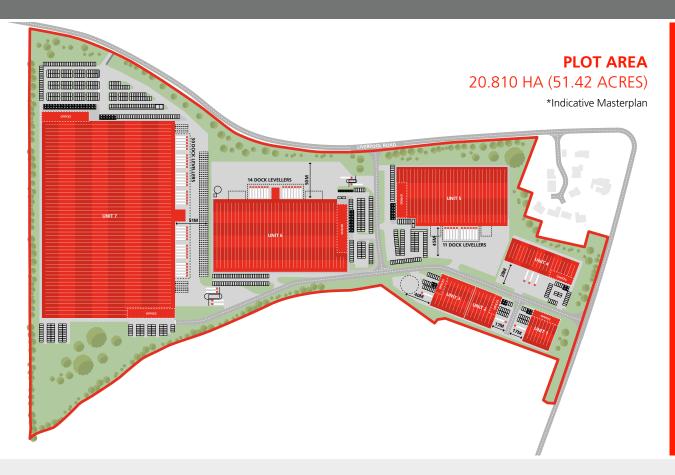

#### **ACCOMMODATION (GIA)**

| 5,200 |
|-------|
| 2,940 |
| 9,140 |
|       |

| 19,140 | Total     |  |
|--------|-----------|--|
|        |           |  |
| sq ft  | UNIT 6    |  |
| 17.060 | Warehouse |  |

**UNIT 5** 

Warehouse

| UNIT 2    | sq ft  |
|-----------|--------|
| Warehouse | 17,060 |
| Offices   | 1,660  |
| Total     | 18,720 |

| OINT U          | 34 10   |
|-----------------|---------|
| Warehouse       | 171,770 |
| Hub Offices     | 2,950   |
| FF / SF Offices | 14,630  |
| Total           | 189,350 |

sq ft

122,655 10,095 132,750

| UNIT 3    | sq ft  |
|-----------|--------|
| Warehouse | 22,325 |
| Offices   | 1,690  |
| Total     | 24,015 |

| UNIT 7               | sq f    |
|----------------------|---------|
| Warehouse            | 464,005 |
| Hub Offices          | 4,315   |
| FF / SF / TF Offices | 26,115  |
| Total                | 494 43  |

| UNIT 4    | sq ft  |
|-----------|--------|
| Warehouse | 32,345 |
| Offices   | 2,980  |
| Total     | 35,325 |

| UNIT 4    | sq ft  |
|-----------|--------|
| Warehouse | 32,345 |
| Offices   | 2,980  |
| Total     | 35,325 |