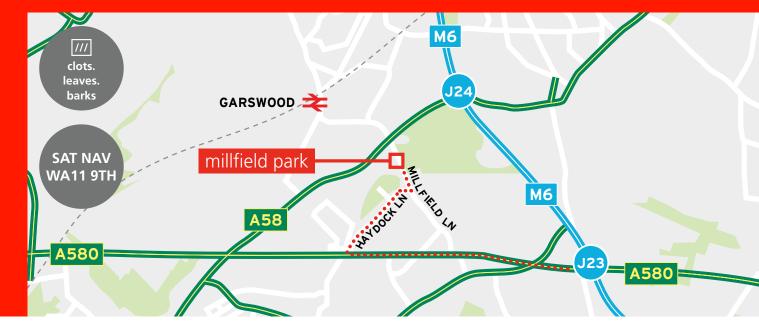

#### **COMMUNICATIONS**

| ROAD                             | MILES |
|----------------------------------|-------|
| M6 (J24)                         | 0.8   |
| M6 (J23)                         | 1.3   |
| M62/M6 intersection              | 6     |
| Warrington                       | 7     |
| Port of Liverpool                | 15    |
| Liverpool                        | 16    |
| Liverpool John Lennon Airport    | 18    |
| Manchester                       | 21    |
| Manchester International Airport | 23    |

#### **LOCATION**

Millfield park occupies a strategic location close to the intersection of the A580 East Lancashire Road and J23 of the M6 motorway. It is situated midway between Manchester and Liverpool, the centres of which can both be reached within 25 minutes.