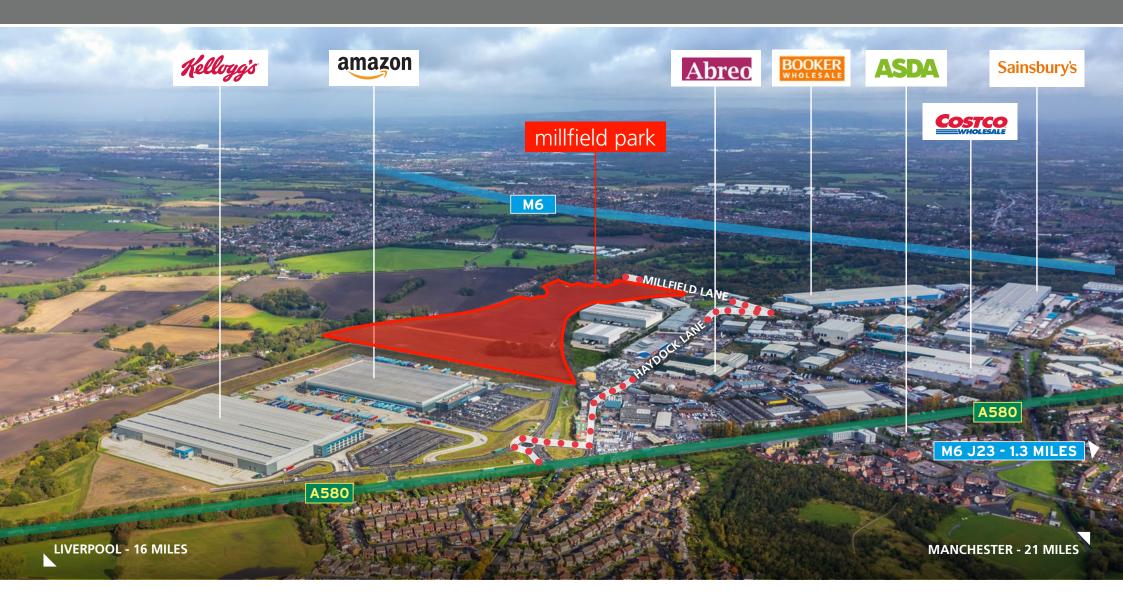

#### **OCCUPIERS**

Occupiers on the estate include:

| Sainsbury   | 6 |
|-------------|---|
| Juli Soul y | 9 |

#### **LOCATION**

Millfield park occupies a strategic location close to the intersection of the A580 East Lancashire Road and J23 of the M6 motorway. It is situated midway between Manchester and Liverpool, the centres of which can both be reached within 25 minutes.

Haydock is a recognised location for major distribution facilities in the North West with a population of 2,529,975 within a 30 minute drive of the site.