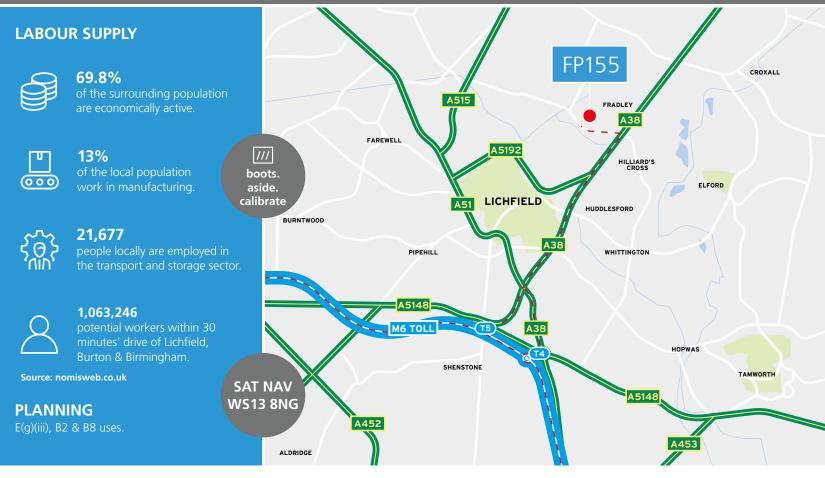

#### CONNECTIVITY

| A38                         | 1 mile   |
|-----------------------------|----------|
| Lichfield                   | 6 miles  |
| Burton Upon Trent           | 11 miles |
| Tamworth                    | 12 miles |
| M42 (J11)                   | 13 miles |
| Hams Hall                   | 16 miles |
| M6 (Toll)                   | 16 miles |
| B'ham Int. Freight Terminal | 21 miles |
| Birmingham                  | 21 miles |
| M1 (J24)                    | 28 miles |
| East Midlands Airport       | 30 miles |