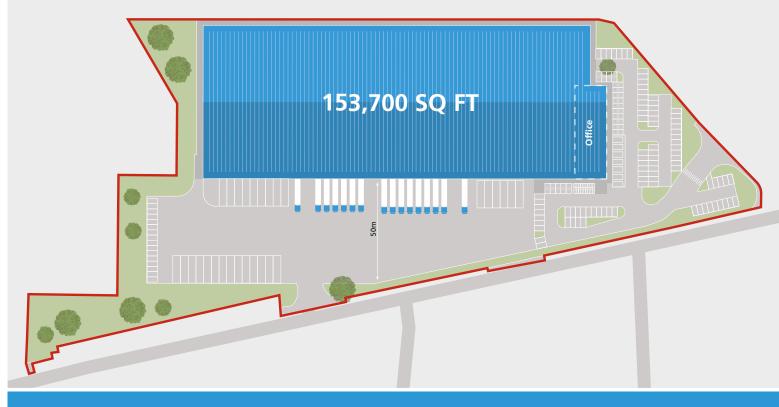

#### **ACCOMMODATION**

GIA (GROSS INTERNAL AREA)

|                     | sq ft   | sq m     |
|---------------------|---------|----------|
| Warehouse           | 146,500 | 13,610.3 |
| First Floor Office  | 3,600   | 334.4    |
| Second Floor Office | 3,600   | 334.4    |
| Total               | 153,700 | 14,279.1 |

#### **SPECIFICATION**

12.5M CLEAR INTERNAL HEIGHT

UP TO 50M YARD DEPTH

THREE PHASE 1 MVA POWER

2 LEVEL ACCESS LOADING DOORS

COMFORT COOLED OFFICES

130 PARKING SPACES

14 DOCK LOADING DOORS

50 KN PER SQ M FLOOR LOADING

GATED & FENCED YARD