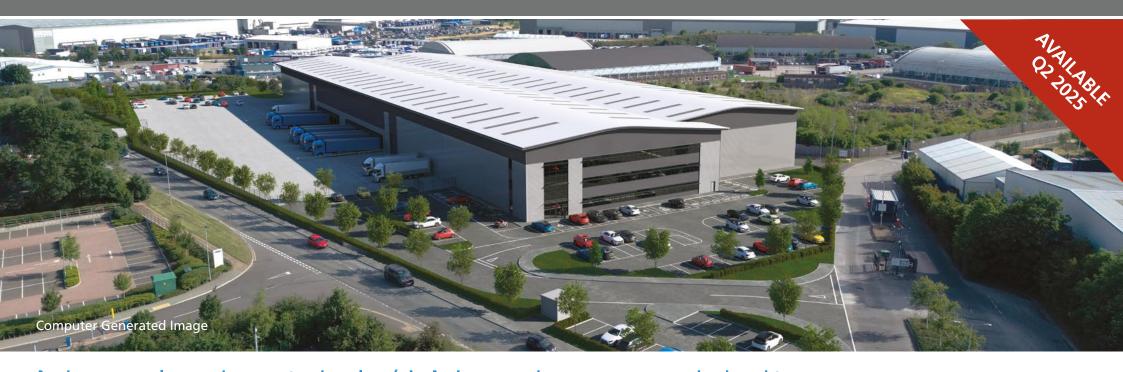

# New Industrial / Warehouse Unit 153,700 sq ft **TO LET**

- Prime Midlands location
- Close to M6, M42 and M6 Toll
- BREEAM 'Excellent' and EPC 'A'
- 24/7 hours of operation
- Solar PV and EV charging points
- Suitable for E(g)(iii), B2 and B8 uses
- Gated 50m yard
- 12.5m clear internal height
- 1 MVA

### FP155

WOOD END LANE FRADLEY PARK LICHFIELD WS13 8NG