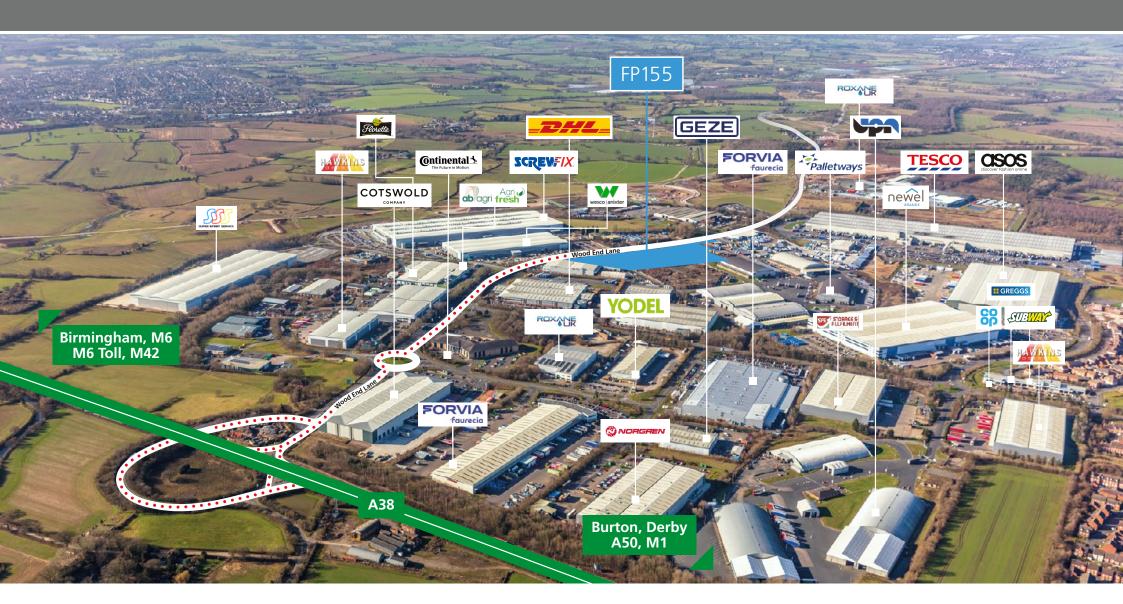

#### **LOCATION**

Located at the centre of the country's extensive motorway network, the site sits just 4.5 miles away from T4 and T5 of the M6 Toll Road. It boasts exceptional connectivity to major routes such as the M1, M42, M40, M6, and A50 through the A38. Additionally, the site is conveniently positioned near Birmingham International and East Midlands airports, facilitating easy access to domestic and international travel.