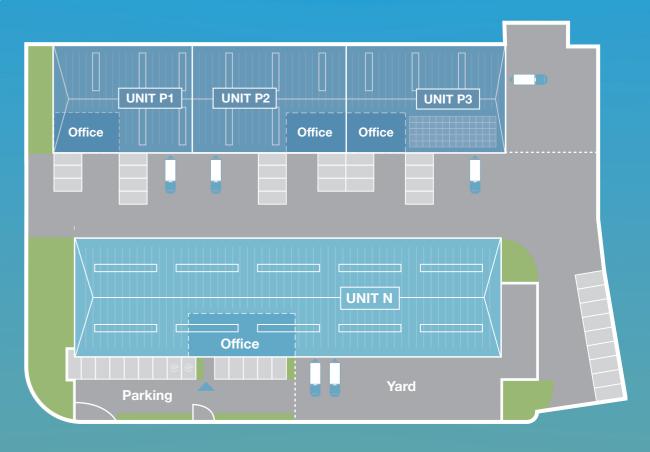

# Specification

| UNIT N         | SQ FT (GIA) | SQ M (GIA) |
|----------------|-------------|------------|
| GF & Warehouse | 15,298      | 1,421.18   |
| FF Office      | 1,213       | 112.69     |
| TOTAL          | 16,511      | 1,533.87   |

6.4 METRE EAVES

EPC B

**POWER SUPPLY** 

23 CAR PARKING SPACES

PRIVATE SECURE YARD

REFURBISHED **GROUND & FIRST** FLOOR OFFICES

**ELECTRIC** PANEL HEATERS

NEW LED LIGHTING IN OFFICE

TWO NEW LEVEL ACCESS LOADING DOORS