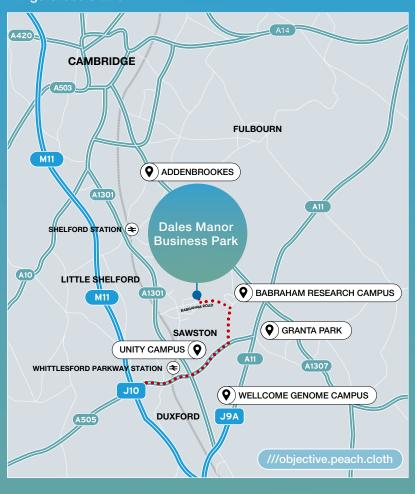

# Surrounded By Excellence

Dales Manor Business Park, just 7 miles south of Cambridge city center in Sawston, benefits from excellent road connections via the A505, providing access to major routes like the M11, A11, A1(M), and A14. Nearby, Great Shelford and Whittlesford Parkway villages offer convenient mainline rail connections to Cambridge/London Liverpool Street line. Frequent services from Cambridge City railway station connect to London's Kings Cross Station.

| ROAD            | MILES                 |
|-----------------|-----------------------|
| A11             | 3.8                   |
| M11 J10         | 5.3                   |
| A1(M)           | 8                     |
| Cambridge       | 3,655                 |
| Stevenage       | 29.5                  |
| Central London  | 57                    |
| RAIL            | MINS (From Cambridge) |
| Great Shalford  | 5                     |
| Cambridge North | 8                     |
| Royston         | 20                    |
| Stevenage       | 41                    |
| Kings Cross     | 48                    |
| AIR             | MILES                 |
| Cambridge       | 9.9                   |
| Stansted        | 23.6                  |
| Luton           | 38.8                  |
| London City     | 50.7                  |
| Heathrow        | 70.1                  |