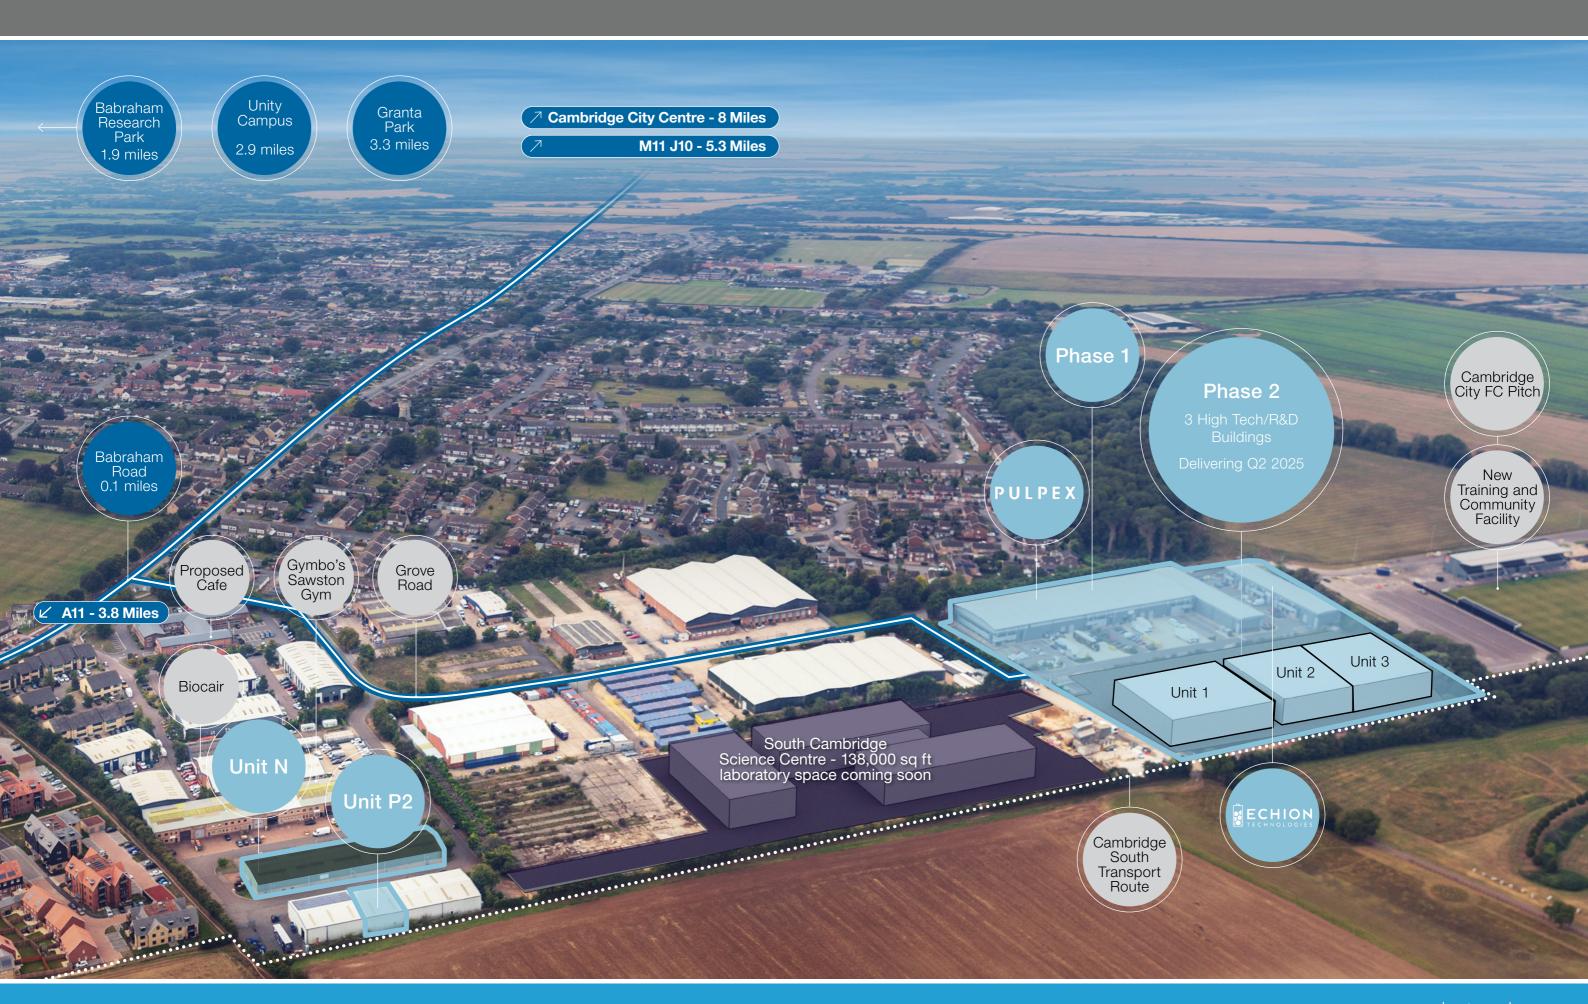

Unit N is situated in the same ownership as the nearby Accelerator Park, a dynamic hub for R&D, life sciences and production. This prime location boasts a vibrant blend of both global brands and local technologybased companies. The park has been designed to foster collaboration among like-minded businesses and individuals. Presently, our local occupiers include:

# Surrounded By Excellence

Dales Manor Business Park, just 7 miles south of Cambridge city center in Sawston, benefits from excellent road connections via the A505, providing access to major routes like the M11, A11, A1(M), and A14. Nearby, Great Shelford and Whittlesford Parkway villages offer convenient mainline rail connections to Cambridge/London Liverpool Street line. Frequent services from Cambridge City railway station connect to London's Kings Cross Station.