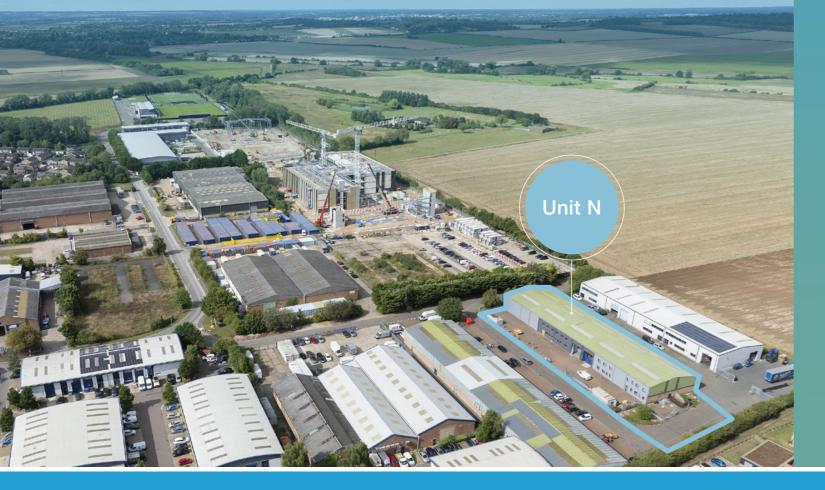

Unit N is situated in the same ownership as the nearby Accelerator Park, a dynamic hub for R&D, life sciences and production. This prime location boasts a vibrant blend of both global brands and local technologybased companies. The park has been designed to foster collaboration among like-minded businesses and individuals. Presently, our local occupiers include:

## dales manor business park

UNIT N ■ SOUTH CAMBRIDGE ■ CB22 3TJ