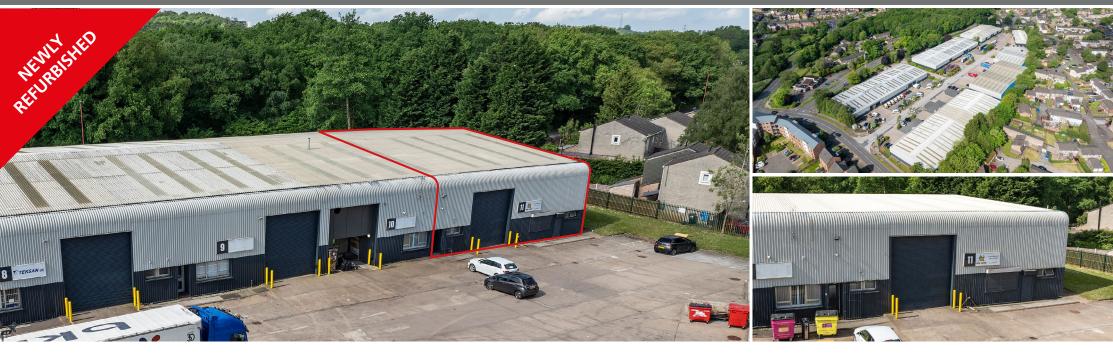

# **DESCRIPTION**

Unit 11 is a 4,901 sq ft steel portal framed industrial unit with insulated cladding, benefitting from an electronically operated loading door. The unit has an eaves height 5.9m and benefits from ground floor offices. Externally, the unit has a yard to the front with designated car parking.

# **BIRMINGHAM**

5.9M EAVES HEIGHT

SECURE GATED ESTATE

ELECTRICALLY OPERATED ROLLER SHUTTER DOOR

3 PHASE POWER

EXTENSIVE CAR PARKING

SELF CONTAINED OFFICES

FRANKLEY INDUSTRIAL ESTATE FROGMILL ROAD RUBERY BIRMINGHAM B45 OLD