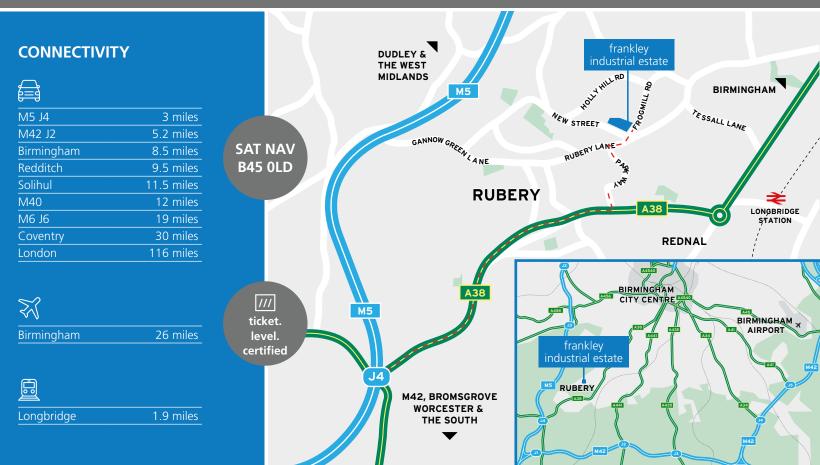

### **LOCATION**

Frankley Industrial Estate is situated approximately 8.5 miles south west of Birmingham City Centre, just 3 miles north of Junction 4 of the M5, off Frogmill Road, which is approximately 0.5 miles to the north of the Rubery by-pass (A38).

The surrounding area is predominantly residential, but incorporates the mixed-use development Great Park which includes office and leisure uses.

Birmingham, the UK's second largest city, is located at the heart of the West Midlands region and strategically located 118 miles north west of London, 87 miles south of Manchester and 12 miles south east of Wolverhampton.