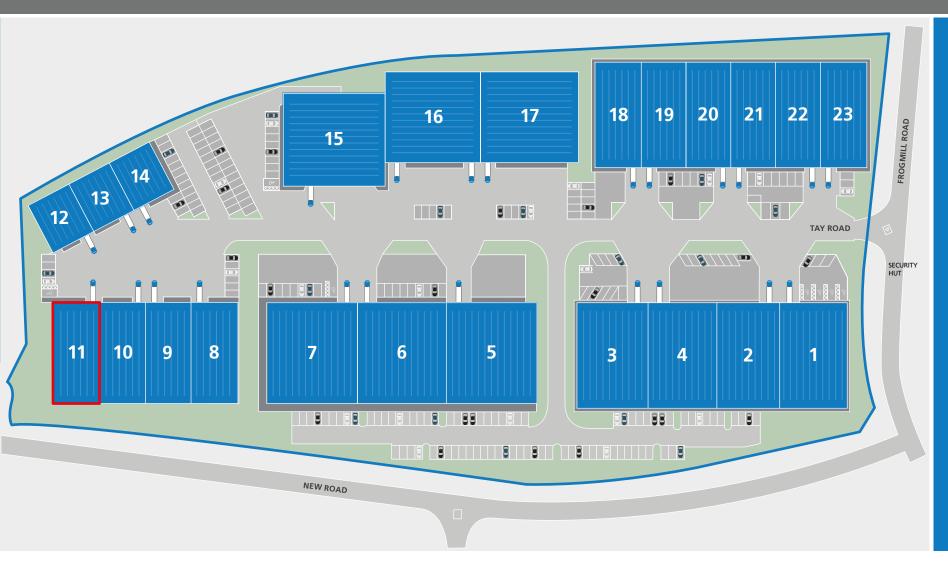

# **ACCOMMODATION**

| Unit 11   | sq ft | sq m |
|-----------|-------|------|
| Warehouse | 4,901 | 455  |
| Total     | 4,901 | 455  |