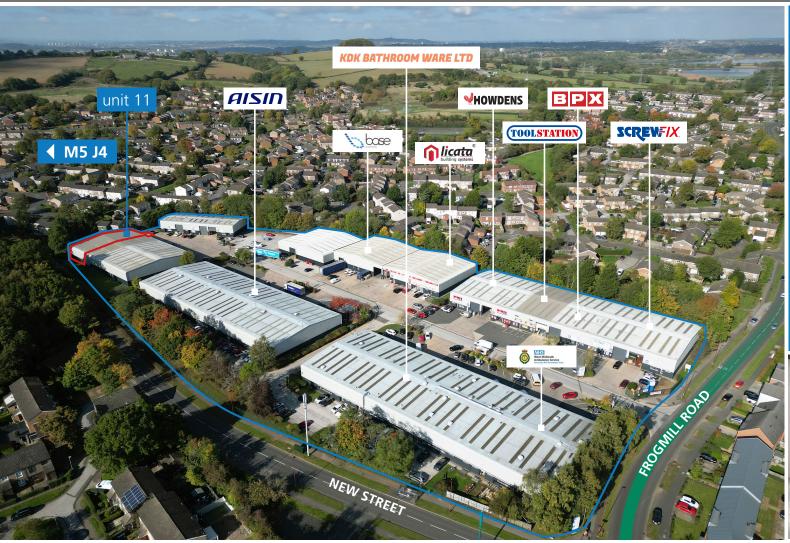

### **LOCATION**

Frankley Industrial Estate is situated approximately 8.5 miles south west of Birmingham City Centre, just 3 miles north of Junction 4 of the M5, off Frogmill Road, which is approximately 0.5 miles to the north of the Rubery by-pass (A38).

The surrounding area is predominantly residential, but incorporates the mixed-use development Great Park which includes office and leisure uses.

Birmingham, the UK's second largest city, is located at the heart of the West Midlands region and strategically located 118 miles north west of London, 87 miles south of Manchester and 12 miles south east of Wolverhampton.