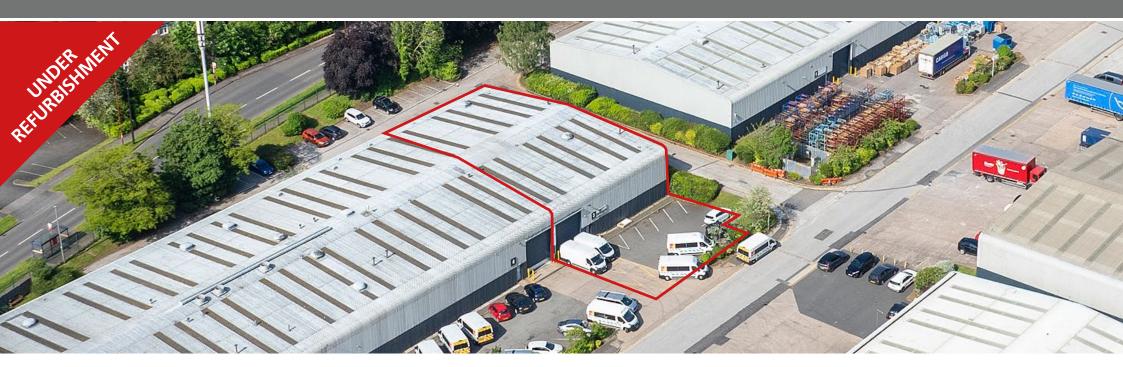

### unit 3

### DESCRIPTION

Unit 3 is a 7,305 sq ft steel portal framed industrial unit with insulated cladding, benefitting from an electronically operated loading door. The unit has an eaves height of 5.9m and benefits from ground floor offices. Externally, the unit has a yard to the front with designated car parking.