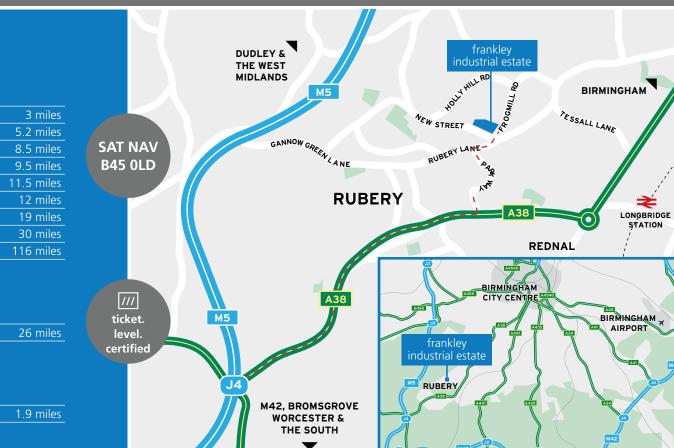

### LOCATION

Frankley Industrial Estate is situated approximately 8.5 miles south west of Birmingham City Centre, just 3 miles north of Junction 4 of the M5, off Frogmill Road, which is approximately 0.5 miles to the north of the Rubery by-pass (A38).

The surrounding area is predominantly residential, but incorporates the mixed-use development Great Park which includes office and leisure uses.

Birmingham, the UK's second largest city, is located at the heart of the West Midlands region and strategically located 118 miles north west of London, 87 miles south of Manchester and 12 miles south east of Wolverhampton.

### CONNECTIVITY

| M5 J4          | 3 miles    |
|----------------|------------|
| M42 J2         | 5.2 miles  |
| Birmingham     | 8.5 miles  |
| Redditch       | 9.5 miles  |
| Solihul        | 11.5 miles |
| M40            | 12 miles   |
| M6 J6          | 19 miles   |
| Coventry       | 30 miles   |
| London         | 116 miles  |
|                |            |
| ZX             |            |
| <br>Birmingham | 26 miles   |