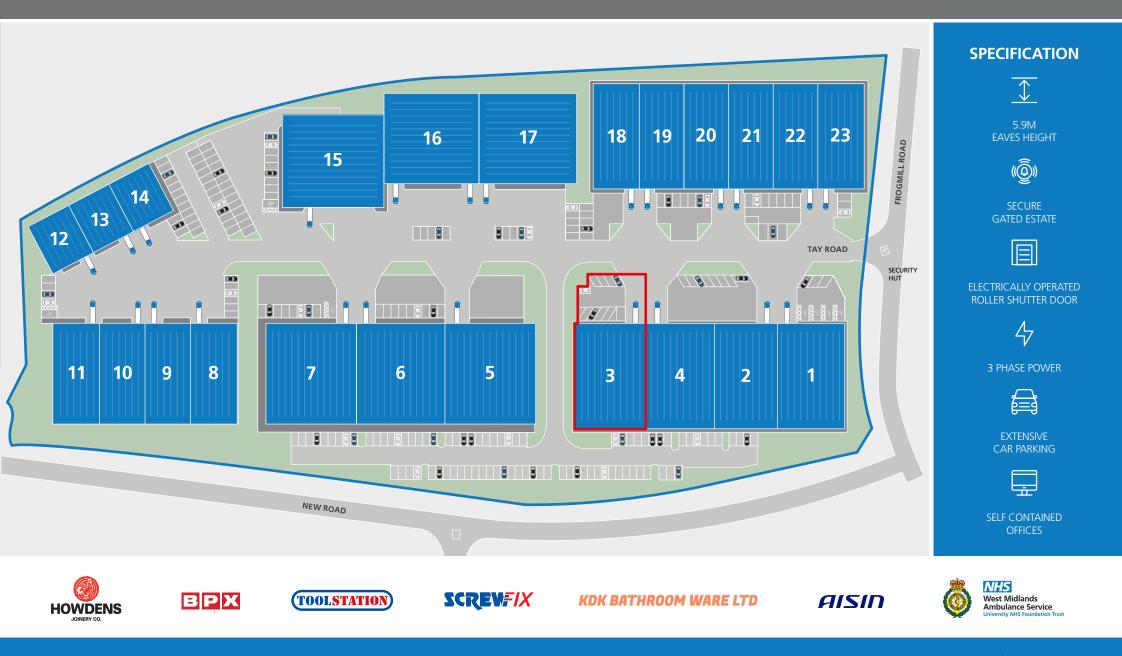

### DESCRIPTION

Unit 3 is a 7,305 sq ft steel portal framed industrial unit with insulated cladding, benefitting from an electronically operated loading door. The unit has an eaves height of 5.9m and benefits from ground floor offices. Externally, the unit has a yard to the front with designated car parking.

#### ACCOMMODATION

| Unit 3    | sq ft | sq m |
|-----------|-------|------|
| Warehouse | 7,305 | 679  |
| Total     | 7,305 | 679  |