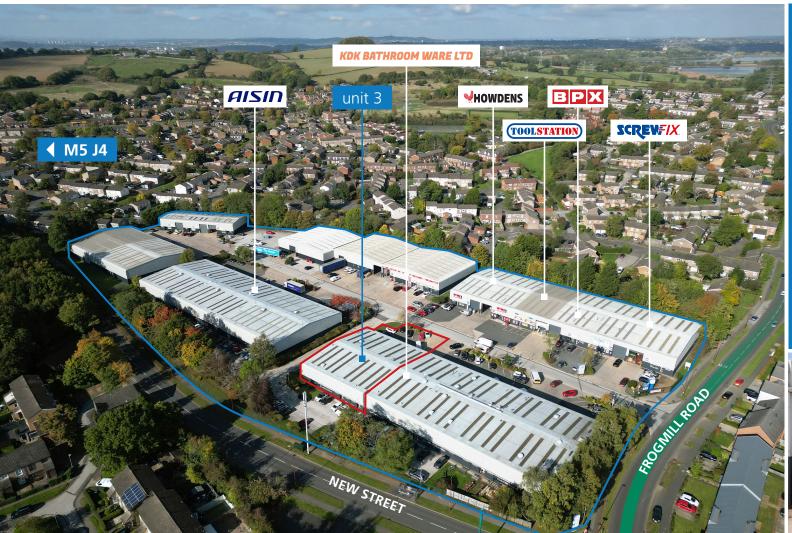

### unit 3

### LOCATION

Frankley Industrial Estate is situated approximately 8.5 miles south west of Birmingham City Centre, just 3 miles north of Junction 4 of the M5, off Frogmill Road, which is approximately 0.5 miles to the north of the Rubery by-pass (A38).

The surrounding area is predominantly residential, but incorporates the mixed-use development Great Park which includes office and leisure uses.

Birmingham, the UK's second largest city, is located at the heart of the West Midlands region and strategically located 118 miles north west of London, 87 miles south of Manchester and 12 miles south east of Wolverhampton.