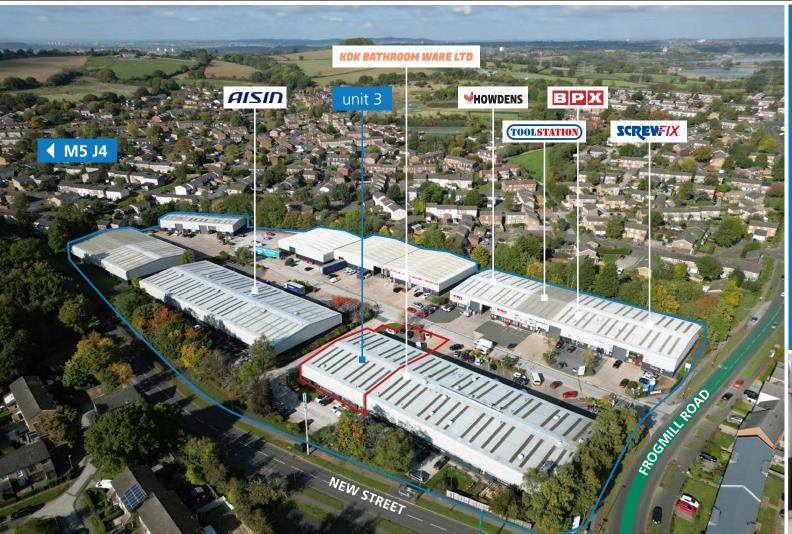

# unit 3

BIRMINGHAM

LONGBRIDGE

STATION

BIRMINGHAM ,

AIRPORT

TESSALL LANE

frankley

industrial estate

えょ

NEW STREET

RUBERY LANE-

frankley

industrial estate

RUBERY

P

38

A4540

BIRMINGHAM CITY CENTRE

REDNAL

### LOCATION

Frankley Industrial Estate is situated approximately 8.5 miles south west of Birmingham City Centre, just 3 miles north of Junction 4 of the M5, off Frogmill Road, which is approximately 0.5 miles to the north of the Rubery by-pass (A38).