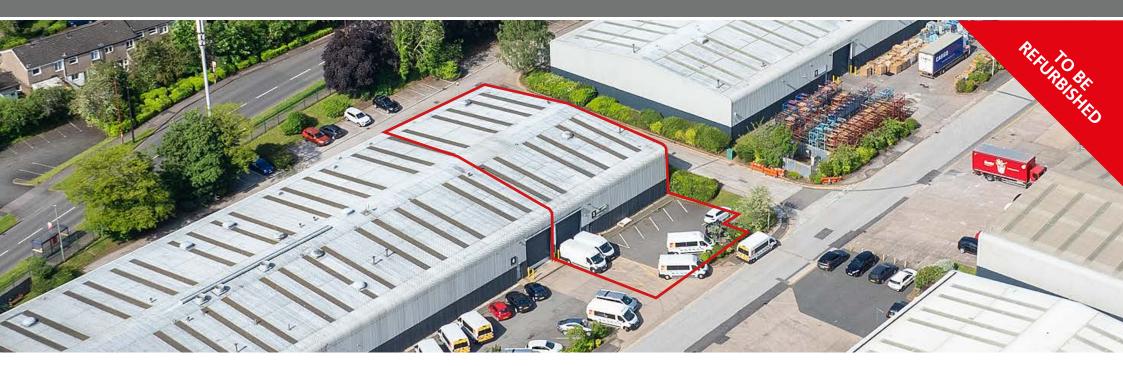

### unit 3

FRANKLEY INDUSTRIAL ESTATE FROGMILL ROAD RUBERY BIRMINGHAM B45 OLD

# Modern Warehouse With Trade Counter Potential 7,305 sq ft (679 sq m) **TO LET**

- 3 miles from M5 J4
- Well established, premier industrial estate
- Prominent trade counter location
- Eaves height 5.9m
- 3 phase power
- Ground floor office facilities

### DESCRIPTION

Unit 3 is a 7,305 sq ft steel portal framed industrial unit with insulated cladding, benefitting from an electronically operated loading door. The unit has an eaves height of 5.9m and benefits from ground floor offices. Externally, the unit has a yard to the front with designated car parking.