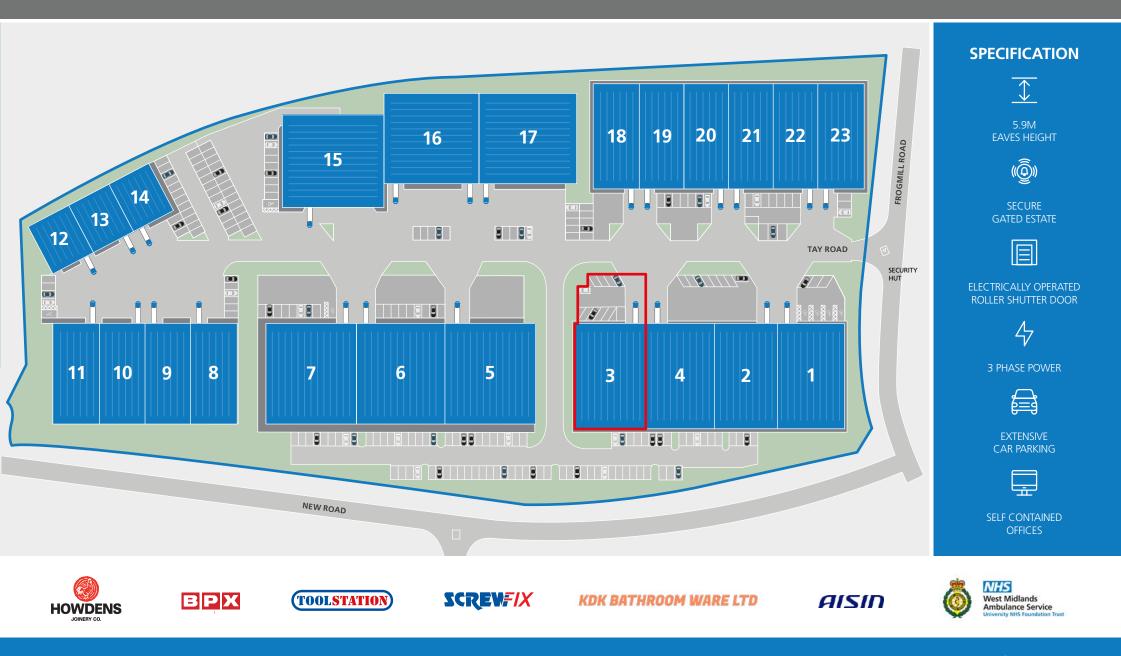

# Modern Warehouse With Trade Counter Potential 7,305 sq ft (679 sq m) **TO LET**

- 3 miles from M5 J4
- Well established, premier industrial estate
- Prominent trade counter location
- Eaves height 5.9m
- 3 phase power
- Ground floor office facilities

### DESCRIPTION

Unit 3 is a 7,305 sq ft steel portal framed industrial unit with insulated cladding, benefitting from an electronically operated loading door. The unit has an eaves height of 5.9m and benefits from ground floor offices. Externally, the unit has a yard to the front with designated car parking.

#### ACCOMMODATION

| Unit 3    | sq ft | sq m |
|-----------|-------|------|
| Warehouse | 7,305 | 679  |
| Total     | 7,305 | 679  |