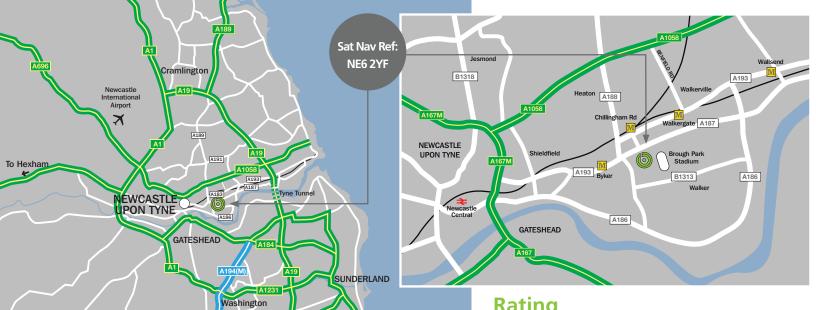

#### **Communications**

| Distance  | Time                                    |
|-----------|-----------------------------------------|
| 1.6 miles | 5 mins                                  |
| 4.0 miles | 12 mins                                 |
| 4.5 miles | 10 mins                                 |
| 9.5 miles | 25 mins                                 |
| 15 miles  | 30 mins                                 |
|           | 1.6 miles 4.0 miles 4.5 miles 9.5 miles |

Source: Google Maps

#### Location

The popular and well established Brough Park Trading Estate lies on the south side of the A187 Fossway approximately 2 miles to the east of Newcastle City Centre and close to the Newcastle Shopping Park and B&Q.