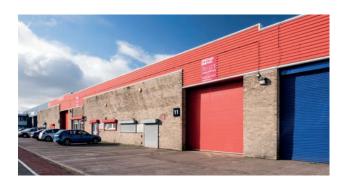

#### **Description**

The Brough Park Trading Estate, which is benefiting from a comprehensive upgrade program, comprises a series of portal framed units arranged in three terraced blocks. Each are constructed having cavity brickwork walls with high level insulated cladding. The roof areas are double pitched with an insulated profile sheeted covering incorporating translucent rooflights.

Internally the units have a clear height of 5m and incorporate both ladies and gents WC facilities and a range of office space which varies in relation to the size of the unit.

Externally the units have a concrete apron and parking area to the front which provides vehicular access by way of steel roller shutter loading doors each 4.8m wide x 4.6m high.