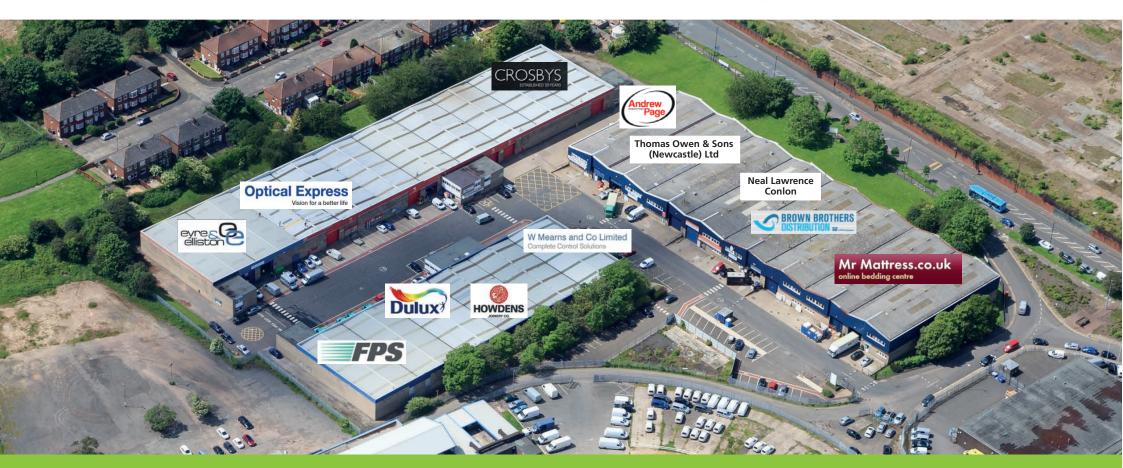

#### Accommodation/Occupiers

| Unit<br>No. | Area<br>m² | Area<br>Sq.ft. | Tenant Name                           |  |
|-------------|------------|----------------|---------------------------------------|--|
| 1           | 465        | 5,008          | W Mearns & Company Ltd                |  |
| 2/3         | 1,170      | 12,594         | Howden Joinery<br>Properties Ltd      |  |
| 4           | 465        | 5,005          | J P McDougall & Co Ltd                |  |
| 5/6         | 1,065      | 11,464         | Ferraris Piston Service Ltd           |  |
| 7/8         | 1,058      | 11,390         | Eyre & Elliston Ltd                   |  |
| 9/10        | 927        | 9,980          | Optical Express                       |  |
| 11          | 460        | 4,950          | Vacant                                |  |
| 12          | 613        | 6,595          | Vacant                                |  |
| 13          | 584        | 6,283          | Vacant                                |  |
| 14          | 1,522      | 16,387         | Bob Crosby Agencies                   |  |
| 15          | 735        | 7,912          | Andrew Page Ltd                       |  |
| 16          | 735        | 7,912          | Thomas Owen & Sons<br>(Newcastle) Ltd |  |
| 17          | 735        | 7,912          | Vacant                                |  |
| 18          | 736        | 7,917          | Neil Lawrence Conlon                  |  |
| 19          | 734        | 7,901          | Brown Brothers                        |  |
| 20          | 735        | 7,912          | New Bridge Street Bedding<br>Centre   |  |
| 21/22       | 735        | 7,912          | New Bridge Street Bedding<br>Centre   |  |

#### Location

The popular and well established Brough Park Trading Estate lies on the south side of the A187 Fossway approximately 2 miles to the east of Newcastle City Centre and close to the Newcastle Shopping Park and B&Q.