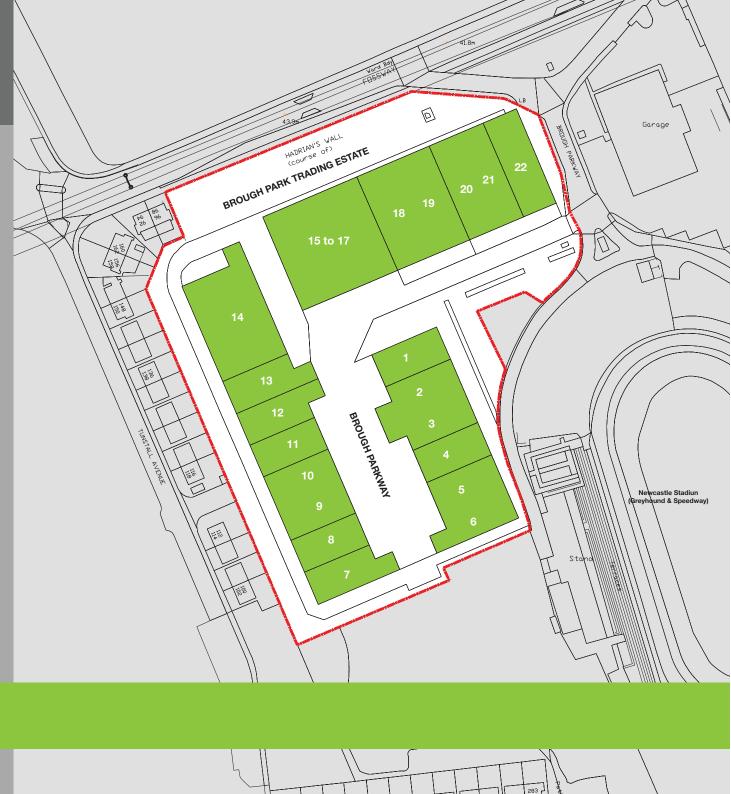

### Brough Park Trading Estate

#### Accommodation/Occupiers

| Unit<br>No. | Area<br>m² | Area<br>Sq.ft. | Tenant Name                           |  |
|-------------|------------|----------------|---------------------------------------|--|
| 1           | 465        | 5,008          | W Mearns & Company Ltd                |  |
| 2/3         | 1,170      | 12,594         | Howden Joinery<br>Properties Ltd      |  |
| 4           | 465        | 5,005          | J P McDougall & Co Ltd                |  |
| 5/6         | 1,065      | 11,464         | Ferraris Piston Service Ltd           |  |
| 7/8         | 1,058      | 11,390         | Eyre & Elliston Ltd                   |  |
| 9/10        | 927        | 9,980          | Optical Express                       |  |
| 11          | 460        | 4,950          | Vacant                                |  |
| 12          | 613        | 6,595          | Vacant                                |  |
| 13          | 584        | 6,283          | Vacant                                |  |
| 14          | 1,522      | 16,387         | Bob Crosby Agencies                   |  |
| 15          | 735        | 7,912          | Andrew Page Ltd                       |  |
| 16          | 735        | 7,912          | Thomas Owen & Sons<br>(Newcastle) Ltd |  |
| 17          | 735        | 7,912          | Vacant                                |  |
| 18          | 736        | 7,917          | Neil Lawrence Conlon                  |  |
| 19          | 734        | 7,901          | Brown Brothers                        |  |
| 20          | 735        | 7,912          | New Bridge Street Bedding<br>Centre   |  |
| 21/22       | 735        | 7,912          | New Bridge Street Bedding<br>Centre   |  |